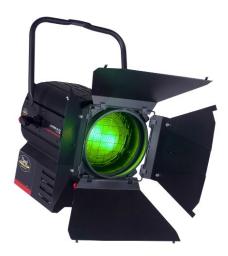

## SPL-450RGBW

## FRESNEL LED 450W RGBW

- Power tool to create full colour palette and effects
- Ideal for lighting large areas
- High power led 400w RGBW
- Focus control for getting narrow and wide beam
- Control panel DMX and manual to select effects
- Power consumption: 400w
- Power requirements: 90V-240V 50/60Hz
- Fresnel lens Ø 175mm