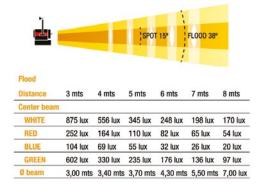

### **PHOTOMETRIC DATA**

| Spot<br>Distance | 3 mts    | 4 mts    | 5 mts    | 6 mts    | 7 mts    | 8 mts    |
|------------------|----------|----------|----------|----------|----------|----------|
|                  |          |          |          |          |          |          |
| WHITE            | 1465 lux | 990 lux  | 785 lux  | 607 lux  | 489 lux  | 395 lux  |
| RED              | 500 lux  | 445 lux  | 337 lux  | 270 lux  | 180 lux  | 150 lux  |
| BLUE             | 175 lux  | 124 lux  | 105 lux  | 83 lux   | 66 lux   | 47 lux   |
| GREEN            | 1163 lux | 898 lux  | 738 lux  | 561 lux  | 436 lux  | 328 lux  |
| Ø beam           | 1,20 mts | 1,60 mts | 2,00 mts | 2,30 mts | 2,70 mts | 3,10 lux |