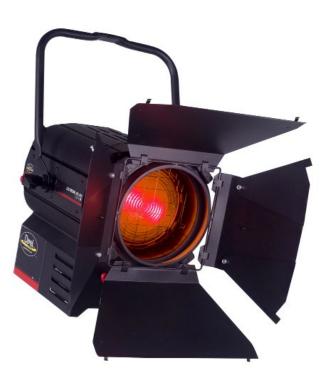

## SPL-450RGBW

## FRESNEL LED 450W RGBW

- Power tool to create full colour palette and effects
- Ideal for lighting large areas
- High power led 400w RGBW
- Focus control for getting narrow and wide beam
- Control panel DMX and manual to select effects
- Power consumption: 400w
- Power requirements: 90V-240V 50/60Hz
- Fresnel lens Ø 175mm