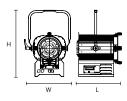

# STAGE







## SPL-450RGBW

## FRESNEL LED 450W RGBW

- Power tool to create full colour palette and effects
- Ideal for lighting large areas
- High power led 400w RGBW
- Focus control for getting narrow and wide beam
- Control panel DMX and manual to select effects
- Power consumption: 400w
- Power requirements: 90V-240V 50/60Hz
- Fresnel lens Ø 175mm

#### ACCESSORIES



#### DIMENSIONS



L 396mm (15.59") W 399mm (15.70") H 542mm (21.33") k 12,500 kg

### **PHOTOMETRIC DATA**

| Spot<br>Distance | 3 mts    | 4 mts    | 5 mts    | 6 mts    | 7 mts    | 8 mts    |
|------------------|----------|----------|----------|----------|----------|----------|
|                  |          |          |          |          |          |          |
| WHITE            | 1465 lux | 990 lux  | 785 lux  | 607 lux  | 489 lux  | 395 lux  |
| RED              | 500 lux  | 445 lux  | 337 lux  | 270 lux  | 180 lux  | 150 lux  |
| BLUE             | 175 lux  | 124 lux  | 105 lux  | 83 lux   | 66 lux   | 47 lux   |
| GREEN            | 1163 lux | 898 lux  | 738 lux  | 561 lux  | 436 lux  | 328 lux  |
| Ø beam           | 1,20 mts | 1,60 mts | 2,00 mts | 2,30 mts | 2,70 mts | 3,10 lux |



#### **KI