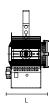

#### **DIMENSIONS**

- L 175mm (6.88")
- W 180mm (7.08")
- H 318mm (12.51")
- 🖟 3,200 kg