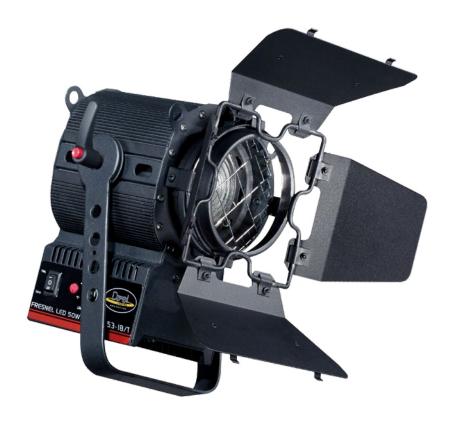

## FRESNEL LED LOCATION 60W

- Ideal for location uses
- High efficient led 60w CRI ≥ 95
- Full manual dimming control
- Colour temperature: 5600Ka or 3200Ko
- Power requirements: 90V-240V
- Power consumption only 60w
- Fresnel lens Ø 80mm

#### **ACCESSORIES**

Barndoor 4-leaf

Colour conversion & Diffusion filter frame

### **KIT CONTENTS**

Lamphead Barndoor 4-leaf Filter frame Safety grid 2 m power supply cable