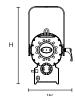

#### **DIMENSIONS**

- L 175mm (6.88")
- W 180mm (7.08")
- H 318mm (12.51")
- 🖟 3,200 kg