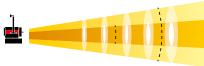

## **PHOTOMETRIC DATA**

#### Spot

| Distance     | 1 mts    | 2 mts    | 3 mts    |
|--------------|----------|----------|----------|
| Center beam  | 4800 lux | 1115 lux | 490 lux  |
| Light beam Ø | 0,40 mts | 0,80 mts | 1,10 mts |
| CCT K°       | 5800     | 5800     | 5800     |
| CRI          | 95       | 95       | 95       |

#### Flood

| Distance     | 1 mts    | 2 mts           | 3 mts    |
|--------------|----------|-----------------|----------|
| Center beam  | 3960 lux | 720 <b>l</b> ux | 340 lux  |
| Light beam Ø | 0,80 mts | 1,60 mts        | 2,20 mts |
| CCT K°       | 5800     | 5800            | 5800     |
| CRI          | 95       | 95              | 95       |