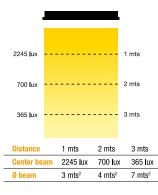

## LED PANELS







73-20

## LED CEILING PANEL 80W

- Led ceiling panel for surface mounting
- Single white light leds 3200K° or 5600K° Bi-colour 3200K° to 5600K°- Available models
- Power 80w of high efficiency
- High CRI  $\geq$  95, reproduces natural colours without green or blue tones
- LED with 55,000 hours of life
- Dimensions: 600 x 600 mm for surface mounting
- Provided with white opal diffuser or transparent microprismatic diffuser
- Dimming by DMX or manual controls Non dimming versions
- Finished colour: White or black
- Uses Mean Well® drivers

## DIMENSIONS



L 600mm (23.62") W 600mm 23.62") H 52mm (2.04")

## PHOTOMETRIC DATA