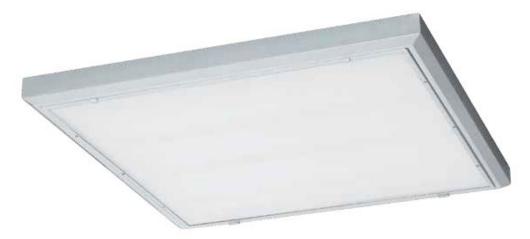

## LED CEILING PANEL 80W

- Led ceiling panel for surface mounting
- Single white light leds 3200K° or 5600K° Bi-colour 3200K° to 5600K°- Available models
- Power 80w of high efficiency
- High CRI  $\geq$  95, reproduces natural colours without green or blue tones
- LED with 55,000 hours of life
- Dimensions: 600 x 600 mm for surface mounting
- Provided with white opal diffuser or transparent microprismatic diffuser
- Dimming by DMX or manual controls Non dimming versions
- Finished colour: White or black
- Uses Mean Well® drivers