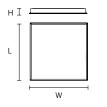

## LED PANELS







73-20

## LED CEILING PANEL 80W

- Led ceiling panel for surface mounting
- Single white light leds 3200K° or 5600K° Bi-colour 3200K° to 5600K°- Available models
- Power 80w of high efficiency
- High CRI  $\geq$  95, reproduces natural colours without green or blue tones
- LED with 55,000 hours of life
- Dimensions: 600 x 600 mm for surface mounting
- Provided with white opal diffuser or transparent microprismatic diffuser
- Dimming by DMX or manual controls Non dimming versions
- Finished colour: White or black
- Uses Mean Well® drivers

## DIMENSIONS



L 600mm (23.62") W 600mm 23.62") H 52mm (2.04")

## PHOTOMETRIC DATA