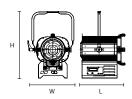

#### **DIMENSIONS**

L 396mm (15.59")

W 399mm (15.70")

H 542mm (21.33")

🖟 12,500 kg