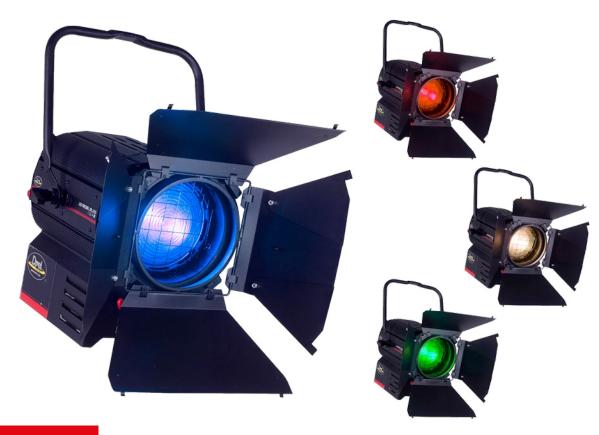

## SPL-250RGBW

### FRESNEL LED 250W RGBW

- Power tool to create full colour palette and effects
- Ideal for lighting large areas
- High power led 250w RGBW
- Focus control for getting narrow and wide beam
- Control panel DMX and manual to select effects
- Power consumption: 250w
- Power requirements: 90V-240V 50/60Hz
- Fresnel lens Ø 175mm

#### **ACCESSORIES**

Barndoor 8-leaf

Colour conversion & Diffusion filter frame

#### **KIT CONTENTS**

Lamphead
Barndoor 8-leaf
Colour frame
Safety grid
2 m power supply cable