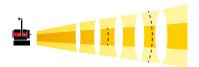

#### **PHOTOMETRIC DATA**

| Spot        |                  |                  |                 |
|-------------|------------------|------------------|-----------------|
| Distance    | 4 mts            | 5 mts            | 6 mts           |
| Center beam |                  |                  |                 |
| RED         | 790 <b>l</b> ux  | 620 <b>l</b> ux  | 424 <b>l</b> ux |
| GREEN       | 1145 lux         | 895 lux          | 630 <b>l</b> ux |
| BLUE        | 310 lux          | 250 lux          | 175 <b>l</b> ux |
| WHITE       | 1850 <b>l</b> ux | 1350 <b>l</b> ux | 980 <b>l</b> ux |
| Ø beam      | 1,6 mts          | 2 mts            | 2,3 mts         |
|             |                  |                  |                 |

| Flood       |                 |                 |                 |
|-------------|-----------------|-----------------|-----------------|
| Distance    | 4 mts           | 5 mts           | 6 mts           |
| Center beam |                 |                 |                 |
| RED         | 175 <b>l</b> ux | 120 <b>l</b> ux | 96 <b>l</b> ux  |
| GREEN       | 235 lux         | 160 <b>l</b> ux | 120 <b>l</b> ux |
| BLUE        | 75 <b>l</b> ux  | 60 lux          | 45 <b>l</b> ux  |
| WHITE       | 390 lux         | 240 <b>l</b> ux | 195 lux         |
| Ø beam      | 5 mts           | 6 mts           | 7 mts           |
|             |                 |                 |                 |