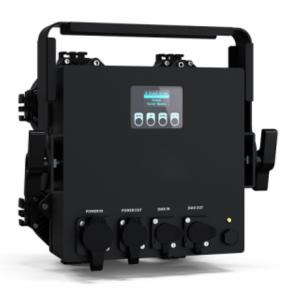

## **STAGE BLINDER RGBA**

Outdoor LED audience blinder Light
Voltage:AC110V-240V/50-60Hz
Power consumption :120W
50,000 Hour Average LED Life 4x30w
Full Pixel Control with Pixel Flip Modes
RGB + Dynamic Amber Channel Modes
Smooth Color Mixing and 64 Internal Color Macros
High Speed Electronic Shutter and Strobe
16Bit Dimming and Variable Dimming Curve Modes
9 DMX Channel Modes (16 total channels)
Adjustable Refresh Rate (900-1500, 25,000 Hz)
Adjustable Gamma Brightness (2.0, 2.2, 2.4, 2.8)
4 Button Control Panel / OLED Menu Display
IP65 Locking 5pin/3pin XLR DMX, Power In/Out
Fixture-to-Fixture Interlocking Alignment Pins/Locks