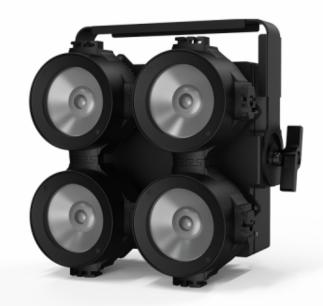

## **STAGE BLINDER RGBA**

Outdoor LED audience blinder Light
Voltage:AC110V-240V/50-60Hz
Power consumption :120W
50,000 Hour Average LED Life 4x30w
Full Pixel Control with Pixel Flip Modes
RGB + Dynamic Amber Channel Modes
Smooth Color Mixing and 64 Internal Color Macros
High Speed Electronic Shutter and Strobe
16Bit Dimming and Variable Dimming Curve Modes
9 DMX Channel Modes (16 total channels)
Adjustable Refresh Rate (900-1500, 25,000 Hz)
Adjustable Gamma Brightness (2.0, 2.2, 2.4, 2.8)
4 Button Control Panel / OLED Menu Display
IP65 Locking 5pin/3pin XLR DMX, Power In/Out
Fixture-to-Fixture Interlocking Alignment Pins/Locks