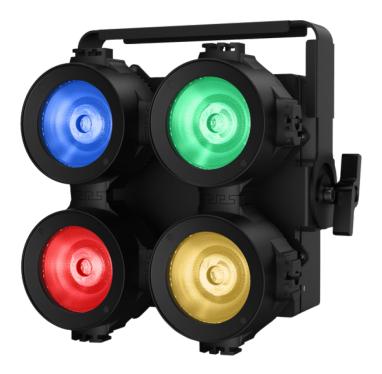

## **STAGE BLINDER RGBA**

Outdoor LED audience blinder Light
Voltage:AC110V-240V/50-60Hz
Power consumption :120W
50,000 Hour Average LED Life 4x30w
Full Pixel Control with Pixel Flip Modes
RGB + Dynamic Amber Channel Modes
Smooth Color Mixing and 64 Internal Color Macros
High Speed Electronic Shutter and Strobe
16Bit Dimming and Variable Dimming Curve Modes
9 DMX Channel Modes (16 total channels)
Adjustable Refresh Rate (900-1500, 25,000 Hz)
Adjustable Gamma Brightness (2.0, 2.2, 2.4, 2.8)
4 Button Control Panel / OLED Menu Display
IP65 Locking 5pin/3pin XLR DMX, Power In/Out
Fixture-to-Fixture Interlocking Alignment Pins/Locks