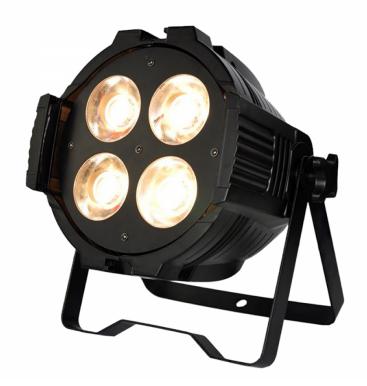

### PAR SPOT 200W BI-COLOR

Product Type:Indoor Par Lighting Bi-Color WW+CW Power supply:AC110-240V/50-60Hz

Power consumption:225W

Light source:4x50w WW+CW LEDs(Pixel)

Beam Angle:25°(15°and 38°optional)

DMX Channels: 4/7CH

### P029

- -Compact projector and lightweight
- -4 COB Led 50W 2 in 1
- -Bi-Color WW-CW