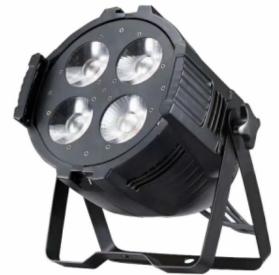

### PAR SPOT 200W BI-COLOR

Product Type:Indoor Par Lighting Bi-Color WW+CW Power supply:AC110-240V/50-60Hz

Power consumption:225W

Light source:4x50w WW+CW LEDs(Pixel)

Beam Angle:25°(15°and 38°optional)

DMX Channels: 4/7CH

### P029

- -Compact projector and lightweight
- -4 COB Led 50W 2 in 1
- -Bi-Color WW-CW