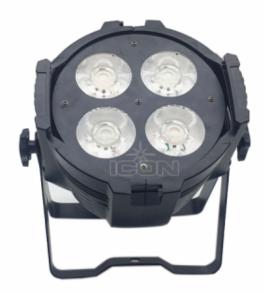

### PAR SPOT 200W BI-COLOR

Product Type:Indoor Par Lighting Bi-Color WW+CW Power supply:AC110-240V/50-60Hz

Power consumption:225W

Light source:4x50w WW+CW LEDs(Pixel)

Beam Angle:25°(15°and 38°optional)

DMX Channels: 4/7CH

### P029

- -Compact projector and lightweight
- -4 COB Led 50W 2 in 1
- -Bi-Color WW-CW