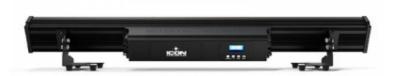

## WALL WASHER - CYC LIGHTING

Wall Washer 18pcs LEDs 15W RGBWA+UV 6-in-1 (pixels); Beam angle: 45 degree; DMX control: 6/8/11/108/110; DMX Function: Single-pixel control, Strobe, Dimmer, Static color, Color macro, Color temperature correction, Auto-program, Sound programs; Control mode: DMX512, Auto-program, Sound program, Master/Slave mode; Indicators: LCD display, DMX In/Out: 3-pin PG (POWERCON) connector. Power In/Out: 3-pin PG connector. Protection grade: IP 65. Housing material: Die-casting aluminum. Product Dimensions: 100cm (length) x 12.5cm (width) x 15cm (height) (includes stand) Net Weight: 9.5kg