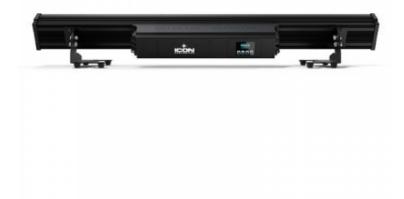

## WALL WASHER - CYC LIGHTING

Wall Washer 18pcs LEDs 15W RGBWA+UV 6-in-1 (pixels); Beam angle: 45 degree; DMX control: 6/8/11/108/110; DMX Function: Single-pixel control, Strobe, Dimmer, Static color, Color macro, Color temperature correction, Auto-program, Sound programs; Control mode: DMX512, Auto-program, Sound program, Master/Slave mode; Indicators: LCD display, DMX In/Out: 3-pin PG (POWERCON) connector. Power In/Out: 3-pin PG connector. Protection grade: IP 65. Housing material: Die-casting aluminum. Product Dimensions: 100cm (length) x 12.5cm (width) x 15cm (height) (includes stand) Net Weight: 9.5kg