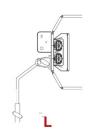

## WALL WASHER - CYC LIGHTING

Wall Washer 18pcs LEDs 15W RGBWA+UV 6-in-1 (pixels); Beam angle: 45 degree; DMX control: 6/8/11/108/110; DMX Function: Single-pixel control, Strobe, Dimmer, Static color, Color macro, Color temperature correction, Auto-program, Sound programs; Control mode: DMX512, Auto-program, Sound program, Master/Slave mode; Indicators: LCD display, DMX In/Out: 3-pin PG (POWERCON) connector. Power In/Out: 3-pin PG connector. Protection grade: IP 65. Housing material: Die-casting aluminum. Product Dimensions: 100cm (length) x 12.5cm (width) x 15cm (height) (includes stand) Net Weight: 9.5kg