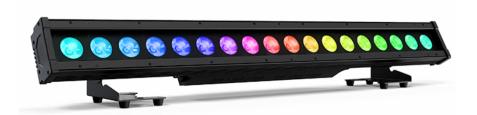

## WALL WASHER 18 LEDS 15W RGBWA+UV PIXEL IP65

## WALL WASHER - CYC LIGHTING

Wall Washer 18pcs LEDs 15W RGBWA+UV 6-in-1 (pixels); Beam angle: 45 degree; DMX control: 6/8/11/108/110; DMX Function: Single-pixel control, Strobe, Dimmer, Static color, Color macro, Color temperature correction, Auto-program, Sound programs; Control mode: DMX512, Auto-program, Sound program, Master/Slave mode; Indicators: LCD display, DMX In/Out: 3-pin PG (POWERCON) connector. Power In/Out: 3-pin PG connector. Protection grade: IP 65. Housing material: Die-casting aluminum. Product Dimensions: 100cm (length) x 12.5cm (width) x 15cm (height) (includes stand) Net Weight: 9.5kg