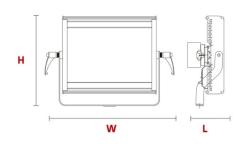

| L | 144mm (5.66")  |
|---|----------------|
| w | 512mm (20.15") |

H 354mm (13.93")

SUPPLIED WITH:

-Power Supply

-Power Cable

-Battery holder (Optional).

-V Battery and charger.(Optional)