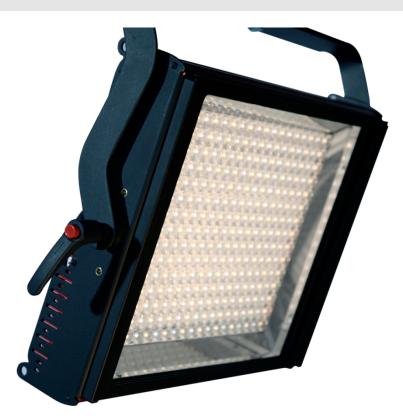

### **PRIXMA BEAM SPOT 110W**

Prixma Beam is a powerful led lighting panel, offering excelent performance for mid size or large size TV studios with hight lighting grids where are necessary light power intensity and long throw beam. Prixma Beam require low consume, only 100W. They are silent fan-free operation and high CRI at 95. A control panel on the rear, allow the DMX and Manual control, for the variable color to between 3200-5600K° and dimming. Optional accessory for battery (V-mount type) holder to DC connection. They are a very professional lighting tool for TV studios and other stages.

#### 53-39

- Available 3 versions: Bicolor 3200K°-5700K°
- Single color Daylight 5700K° or Tungsten 3200K°
- Consumption 100W
- High CRI (at 95)
- DMX and Manual Dimming control
- AC auto 110-230VAC.
- DC with V-Mount batteries (optional accessory)