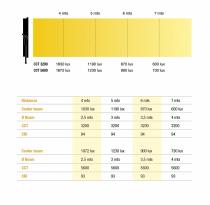

#### PRIXMA BEAM 53-39 Variable color 3200K° - 5600K°

#### 53-39

- Available 3 versions: Bicolor 3200K°-5700K°
- Single color Daylight 5700K° or Tungsten 3200K°
- Consumption 100W
- High CRI (at 95)
- DMX and Manual Dimming control
- AC auto 110-230VAC.
- DC with V-Mount batteries (optional accessory)