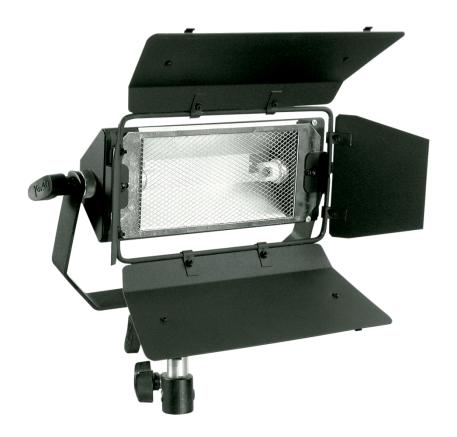

## **FILL LIGHTS**

Luminaire with a symmetrical reflector for fill lighting, backlighting, etc. For use in TV studios, small Video studios, ENG work and still photography. Integral safety mesh and barndoors, with colour filter clips, stirrup with 16mm female socket power cable with in-line switch.

### 53-03

- Compact, and light-weight fill light.
- Symmetrical reflector, bright aluminium finish.
- Wide angle and even beam.
- Accepts 800W-1000W (220V), 500W-750W-1000W (120V) linear 118mm quartz-halogen 3200K lamps.

#### SUPPLIED WITH:

- Barndoor 4-leaf with colour filter clips.
- R7-s lampholder.
- Stirrup with 16mm female socket.
- 3 m Power supply cable.
- In-line switch (optional).