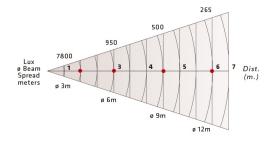

## **MINILUZ 1000W**

## **FILL LIGHTS**

Luminaire with a symmetrical reflector for fill lighting, backlighting, etc. For use in TV studios, small Video studios, ENG work and still photography. Integral safety mesh and barndoors, with colour filter clips, stirrup with 16mm female socket power cable with in-line switch.



Horizontal Beam Angle: 63°

# **MODELS**

### 53-03

- Compact, and light-weight fill light.
- Symmetrical reflector, bright aluminium finish.
- Wide angle and even beam.
- Accepts 800W-1000W (220V), 500W-750W-1000W (120V) linear 118mm quartz-halogen 3200K lamps.





L 160mm (6.3")

W 380mm (14.97")

H 320mm (12.6")

1.6kg (3.52 Lbs)

300x240x150mm (11.81"x9.45"x5.91")



#### SUPPLIED WITH:

- Barndoor 4-leaf with colour filter clips.
- R7-s lampholder.
- Stirrup with 16mm female socket.
- 3 m Power supply cable.
- In-line switch (optional).