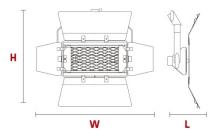

L 160mm (6.3")

W 380mm (14.97")

H 320mm (12.6")

1.6kg (3.52 Lbs)

300x240x150mm (11.81"x9.45"x5.91")