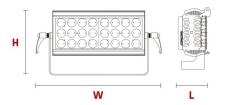

### 53-54 24 leds 10W 4 in 1 RGBW

- Provides full colour palette RGBW.
- Models for 24 or 48 10W Power leds 4 in 1.
- DMX & Manual control, built-in programs.
- Attractive style and design

136mm (5.35")

**W** 552mm (21.73")

H 281mm (11.06")