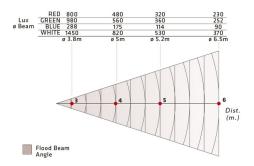

### **PRO WASHER LED RGBW**

COLOR MAX LED WASHER are compact and high power led lighting fixtures, offering an attractive and modern design. COLOR MAX brings a wide range of tools to create every lighting needs on stage and architectural applications. Provides a large RGBW full colour palette, from deep colours to soft pastels, all from a single fixture. Available models for 24 or 48 pcs 10W power leds 4 in 1 RGBW, with highly efficient optical system. Powered by high quality electronic control and Mean Well® power supplies for offering a reliable equipment. DMX and Manual control, easy to operate with a comprehensive built-in effects engine. 100 - 240 volts.