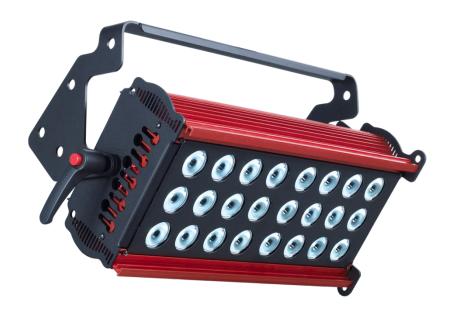

## COLOR MAX PRO WASHER RGBW 24 LEDS x 10W

### **PRO WASHER LED RGBW**

COLOR MAX LED WASHER are compact and high power led lighting fixtures, offering an attractive and modern design. COLOR MAX brings a wide range of tools to create every lighting needs on stage and architectural applications. Provides a large RGBW full colour palette, from deep colours to soft pastels, all from a single fixture. Available models for 24 or 48 pcs 10W power leds 4 in 1 RGBW, with highly efficient optical system. Powered by high quality electronic control and Mean Well® power supplies for offering a reliable equipment. DMX and Manual control, easy to operate with a comprehensive built-in effects engine. 100 - 240 volts.

### 53-54 24 leds 10W 4 in 1 RGBW

- Provides full colour palette RGBW.
- Models for 24 or 48 10W Power leds 4 in 1.
- DMX & Manual control, built-in programs.
- Attractive style and design

136mm (5.35")