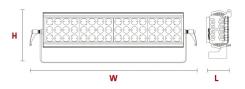

dern design. COLOR MAX brings a wide range of tools to create every lighting needs on stage and architectural applications. Provides a large RGBW full colour palette, from deep colours to soft pastels, all from a single fixture. Available models for 24 or 48 pcs 10W power leds 4 in 1 RGBW, with highly efficient optical system. Powered by high quality electronic control and Mean Well® power supplies for offering a reliable equipment. DMX and Manual control, easy to operate with a comprehensive built-in effects engine. 100 - 240 volts.

L 136mm (5.35")

W 932mm (36.69")

H 281mm (11.06")

## **MODELS**

### 53-55 48 leds 10W 4 in 1 RGBW

- Provides full colour palette RGBW.
- Models for 24 or 48 10W Power leds 4 in 1.
- DMX & Manual control, built-in programs.
- Attractive style and design







### SUPPLIED WITH:

- Filter frame.
- Power cable 2 mts