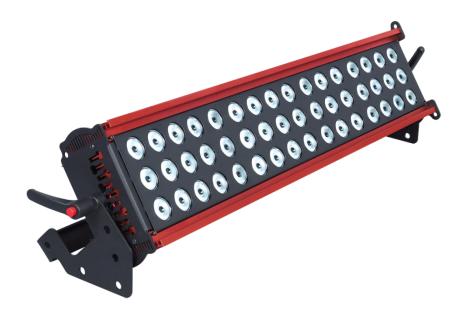

# COLOR MAX PRO WASHER RGBW 48 LEDS x 10W

#### PRO WASHER LED RGBW

COLOR MAX LED WASHER are compact and high power led lighting fixtures, offering an attractive and modern design. COLOR MAX brings a wide range of tools to create every lighting needs on stage and architectural applications. Provides a large RGBW full colour palette, from deep colours to soft pastels, all from a single fixture. Available models for 24 or 48 pcs 10W power leds 4 in 1 RGBW, with highly efficient optical system. Powered by high quality electronic control and Mean Well® power supplies for offering a reliable equipment. DMX and Manual control, easy to operate with a comprehensive built-in effects engine. 100 - 240 volts.

### 53-55 48 leds 10W 4 in 1 RGBW

- Provides full colour palette RGBW.
- Models for 24 or 48 10W Power leds 4 in 1.
- DMX & Manual control, built-in programs.
- Attractive style and design