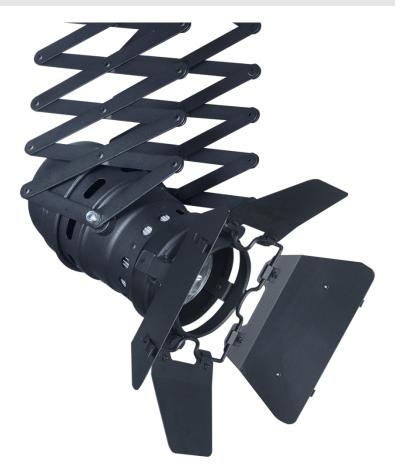

### PAR SPOT WITH PANTOGRAPH

Par Spot LED 18W with Pantograph Extendable up to 60cm. Ideal for lighting and decorating, simulating the spots used in television or photography studios. Extendable pantograph, closed 25cm, maximum extension 60cm (with spot 70cm).

The 18W LED Spot uses 30° optics, 3200K° warm light or 4000K° natural light.

Filter holder or barndoor 4-way are available as accessories.

Standard finish in black paint.

For multiple applications, shps, display, art galleries, museums, stands, bars, and other events.

#### e-PAN36

Par SPOT LED 18W with optic for 30° (option 10° or 15°)
Colour temperature 3200K° (Warm) or 4000K° (Natural)
Expandable metal pantograph. Closed 25cm Maximum extension 60cm
Finished in black paint

## SUPPLIED WITH:

Optional accessories:

- -Colour filter holder
- -Visor with 4 adjustable leaves