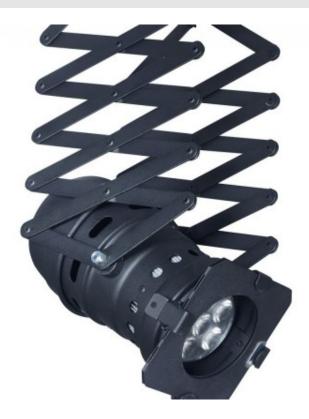

### PAR SPOT WITH PANTOGRAPH

Par Spot LED 18W with Pantograph Extendable up to 60cm. Ideal for lighting and decorating, simulating the spots used in television or photography studios. Extendable pantograph, closed 25cm, maximum extension 60cm (with spot 70cm).

The 18W LED Spot uses 30° optics, 3200K° warm light or 4000K° natural light.

Filter holder or barndoor 4-way are available as accessories.

Standard finish in black paint.

For multiple applications, shps, display, art galleries, museums, stands, bars, and other events.

#### e-PAN36

Par SPOT LED 18W with optic for 30° (option 10° or 15°)
Colour temperature 3200K° (Warm) or 4000K° (Natural)
Expandable metal pantograph. Closed 25cm Maximum extension 60cm
Finished in black paint

## SUPPLIED WITH:

Optional accessories:

- -Colour filter holder
- -Visor with 4 adjustable leaves