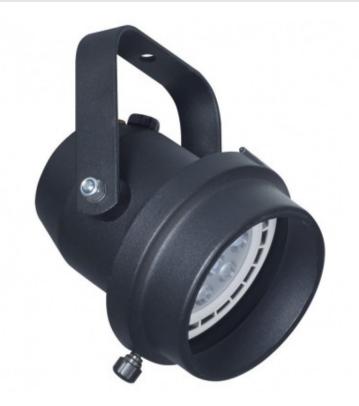

## PAR SPOT FOR LAMP AR111 PAR SPOT LED

The e-CO36 is a compact lighting spot, developed for use with Par36 and AR-111 lamps. With attractive design, it is very effective for highlighting areas or objects with soft light beams, keeping the lamp inside to avoid side reflections and distractions from the light source. Ideal for applications in shops, displays,, exhibition stands, museums, galleries, bars and restaurants.

## e-CO36

- To be used with AR-111 and PAR 36 lamps
- Aluminium body, compact and lightweight structure
- Quick and easy lamp replacement without tools
- GU10 Ceramic lampholder
- Finished in white or black paint
- For indoor use