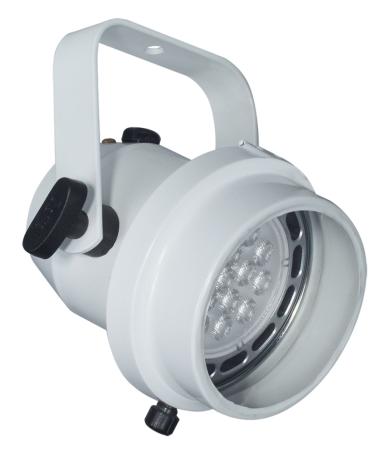

## PAR SPOT FOR LAMP AR111 PAR SPOT LED

The e-CO36 is a compact lighting spot, developed for use with Par36 and AR-111 lamps. With attractive design, it is very effective for highlighting areas or objects with soft light beams, keeping the lamp inside to avoid side reflections and distractions from the light source. Ideal for applications in shops, displays,, exhibition stands, museums, galleries, bars and restaurants.

## e-CO36

- To be used with AR-111 and PAR 36 lamps
- Aluminium body, compact and lightweight structure
- Quick and easy lamp replacement without tools
- GU10 Ceramic lampholder
- Finished in white or black paint
- For indoor use