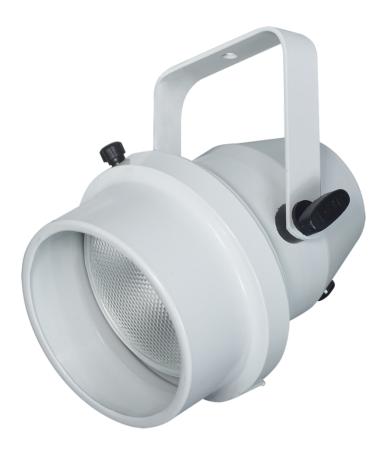

## **PAR SPOT LED**

The e-CO38 is a compact lighting spot, developed for use with Par38 E27 base lamps. With attractive design it is very effective for highlighting big areas or objects with soft light beams, keeping the lamp inside to avoid side reflections and distractions from the light source. Ideal for applications in shops, large displays, stands on exhibitions, art galleries, museums.

## e-CO38

- Uses PAR 38 LED lamps with E27 base
- Aluminium body, compact and lightweight structure
- Quick and easy lamp replacement without tools
- E27 Ceramic Bulb Holder
- Finished in white or black paint
- For indoor use