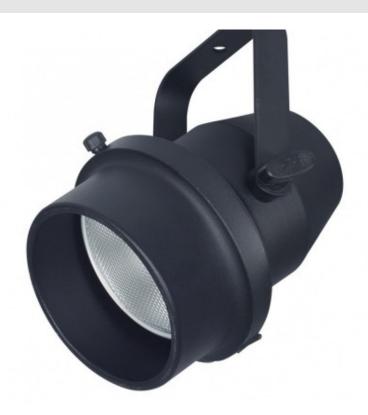

## **PAR SPOT LED**

The e-CO38 is a compact lighting spot, developed for use with Par38 E27 base lamps. With attractive design it is very effective for highlighting big areas or objects with soft light beams, keeping the lamp inside to avoid side reflections and distractions from the light source. Ideal for applications in shops, large displays, stands on exhibitions, art galleries, museums.

## e-CO38

- Uses PAR 38 LED lamps with E27 base
- Aluminium body, compact and lightweight structure
- Quick and easy lamp replacement without tools
- E27 Ceramic Bulb Holder
- Finished in white or black paint
- For indoor use