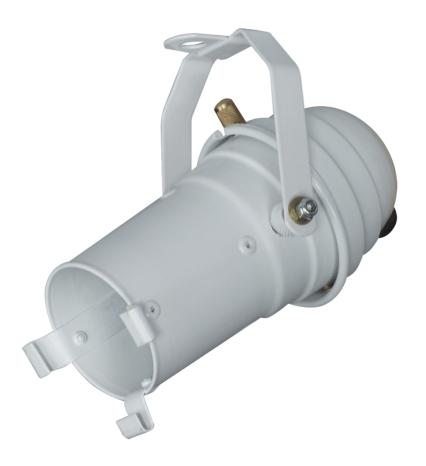

## PAR SPOT FOR LAMP MR16 LED PAR SPOT LED

The Par Spot e-CO16 is a compact Spot, using MR16 LED lamps that replace dichroic halogen lamps. With similar miniature design the spots used to illuminate stages in theaters and shows, emit concentrated lighting to highlight small areas or objects with bright light beams, keeping the lamp inside to avoid side reflections and distractions by the light source. Ideal for applications in stained glass windows, small product exhibitions, museums, art galleries.

## e-CO16

- To be used with MR16 (DICRO LED) lamps
- Aluminium body, compact and lightweight structure
- Quick and easy lamp replacement without tools
- GU10 Ceramic Bulb Holder
- Finished in white or black paint
- For indoor use -