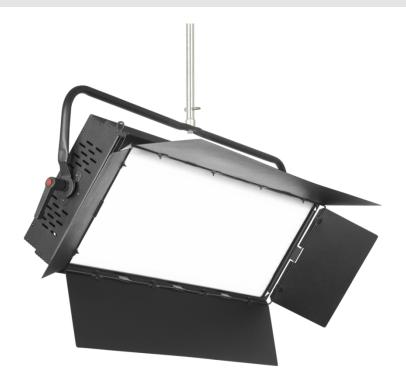

# PRIXMA FLEX 300W HIGH POWER

### STUDIO SOFT LED PANEL

PRIXMA FLEX 300W are Professional Led lighting panels, offering lightweight and compact construction with style and design. Available versions with adjustable color temperature (Variable White Color) versions 3200K° to 5600K° or 2800K° to 6500K°, and Single color 3200K° or 5700K°. Perfect application for large areas of TV Studios, Film and Photo. PRIMXA FLEX 300W are new generation of lighting fixtures, developed with the latest technology for producing high performance in lighting and energy efficiency, with high CRI and TLCI rating >95. Operates cool with efficient heatsink Provides soft and even lighting for the whole range, deleting shadows, with high lighting quality Interchangeable diffusion filters, accept barndoors 4leaf. DMX and Manual control.. It works at 100-240V

## 53-44/MO Manual Operation 53-44/PO Pole Operation

- High Power 300W Soft lighting.
- CRI & TLCI ? 95.
- Adjustable Color temperature versions 3200K° to 5600K°. or 2800K° to 6500K°
- Available models single color 5600K° or 3200K°
- Full Flicker Free.
- Cooling with efficient heatsinks design
- Interchangeable diffusor filters
- Optional barndoors 4 leaf
- Power 90V-240V
- Control method DMX or Local (manual) dimming.
- Lightweight contruction and attractive design
- Pole Operated available