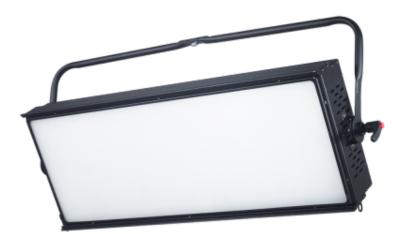

# PRIXMA FLEX 300W HIGH POWER

### STUDIO SOFT LED PANEL

PRIXMA FLEX 300W are Professional Led lighting panels, offering lightweight and compact construction with style and design. Available versions with adjustable color temperature (Variable White Color) versions 3200K° to 5600K° or 2800K° to 6500K°, and Single color 3200K° or 5700K°. Perfect application for large areas of TV Studios, Film and Photo. PRIMXA FLEX 300W are new generation of lighting fixtures, developed with the latest technology for producing high performance in lighting and energy efficiency, with high CRI and TLCI rating >95. Operates cool with efficient heatsink Provides soft and even lighting for the whole range, deleting shadows, with high lighting quality Interchangeable diffusion filters, accept barndoors 4leaf. DMX and Manual control.. It works at 100-240V

## 53-44/MO Manual Operation 53-44/PO Pole Operation

- High Power 300W Soft lighting.
- CRI & TLCI ? 95.
- Adjustable Color temperature versions 3200K° to 5600K°. or 2800K° to 6500K°
- Available models single color 5600K° or 3200K°
- Full Flicker Free.
- Cooling with efficient heatsinks design
- Interchangeable diffusor filters
- Optional barndoors 4 leaf
- Power 90V-240V
- Control method DMX or Local (manual) dimming.
- Lightweight contruction and attractive design
- Pole Operated available