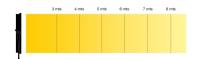

#### PRIXMA FLEX 300W HIGH POWER 53-44

| Distancia   | 3 mts   | 4 mts   | 5 mts   | 6 mts   | 7 mts   | 8 mts   |
|-------------|---------|---------|---------|---------|---------|---------|
|             |         |         |         |         |         |         |
| Center beam | 995 lux | 625 lux | 454 lux | 335 lux | 266 lux | 219 lux |
| CCT         | 6300    | 6300    | 6300    | 6300    | 6300    | 6300    |
| CRI         | 96      | 96      | 96      | 96      | 96      | 96      |
|             |         |         |         |         |         |         |
| Center beam | 920 lux | 575 lux | 415 lux | 310 lux | 247 lux | 205 lux |
| CCT         | 2700    | 2700    | 2700    | 2700    | 2700    | 2700    |
| CRI         | 97      | 97      | 97      | 97      | 97      | 97      |