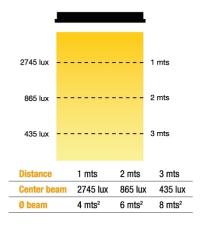

## LED CEILING PANEL 80W FOR RECESSED MOUNTING

### LED CEILING PANEL

LED ceiling panel for recessed mounting. Dimming 0-10V or DMX or Non dimming versions. Single white led lighting 3200K° or 5600K°, or Bi-color 3200K° to 5600K°. 80W power light, High CRI?95. Frame dimensions 600x600mm, provided with white opal diffuser or transparent microprismatic diffusser. Finished white or black color. AC100 to 240V.

#### LED CEILING PANEL 80W 73-28



# MODELS

#### 73-28

-Led Ceiling Panel for Recessed mounting

-Dimming 0-10V or via DMX512 or Non Dimming versions

-Power 80W, High CRI?95

-Dimmensions 600x600mm

-Option diffusers with White Opal Diffusser or Transparent Microprismatic Diffuser