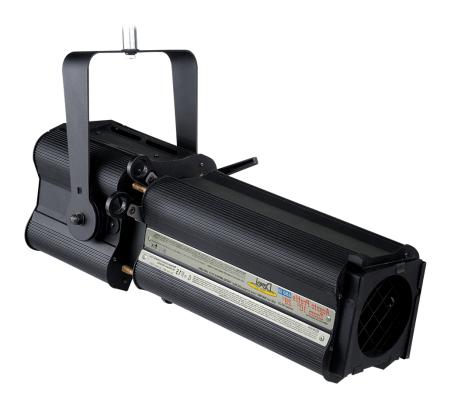

# Acento Profile Zoom 650W 10-28°

## Profiles for halogen lamp

Zoom Profile 10° to 28° for halogen lamp 650W, uses optical system of 5 lenses with double condenser lenses and glass reflector. Offers power light beam with high intensity throw 15mts distance, projecting images from gobos or using four beam shutters. Lightweight and strong construction allows easy installation or transportation.

### 50-20

- -Double condenser lenses
- -Glass reflector
- -Throw 15mts
- -Beam angle 10° a 28°.

### SUPPLIED WITH:

- -Four beam shutters
- -Gobo holder
- -Colour frame
- -Quick access for lamp replacement
- -Easy access for lens cleaning
- -GY9,5 lampholder