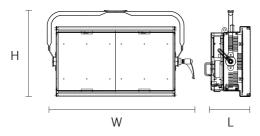

L 177mm (6.96") W 660mm (25.98") H 389mm (15.31") Kg 8,900 kg

PRIXMA STUDIO PRO RGBWW 400W - CCT 2500K° to

Image not found or type unknown