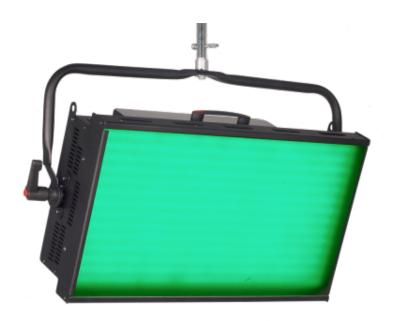

## PANEL RGBWW STUDIO PRO

Developed to apply all your creativity and imagination on your video/film productions.

Lighitng engine allow adust the CCT from 2500K° to 10000K° with plus/minus green control (G/M) and access the full color gamut with Hue, Saturation and Intensity (HSI) control, RGBW mixing, digital fiters and lighting effects.

LEDs full calibrated with soffware and measured with a dedicated state-of-the-art spectrometer to ensure uniform color and same output performance for all Prixma Studio Pro RGBW lights. Light aperture: 515 x 287mm with soft diffussion filter.

## 54-01

DMX / Manual control CRI?95 Magenta/Green adjustments HSI control Built-in effects LEE & Rosco Filters built-in Dimmable 0 to 100% Flcker free Output wattage: 400W Available accessories: Barndoor 4-leaf, Egg Crate, C Clamp, Spigot 28mm and Safety cable