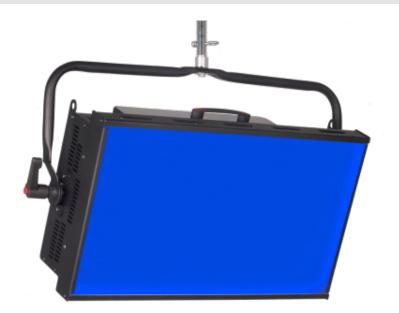

## PANEL RGBWW STUDIO PRO

Developed to apply all your creativity and imagination on your video/film productions.

Lighitng engine allow adust the CCT from 2500K° to 10000K° with plus/minus green control (G/M) and access the full color gamut with Hue, Saturation and Intensity (HSI) control, RGBW mixing, digital fiters and lighting effects.

LEDs full calibrated with soffware and measured with a dedicated state-of-the-art spectrometer to ensure uniform color and same output performance for all Prixma Studio Pro RGBW lights. Light aperture: 515 x 287mm with soft diffussion filter.

## 54-01

DMX / Manual control CRI?95 Magenta/Green adjustments HSI control Built-in effects LEE & Rosco Filters built-in Dimmable 0 to 100% Flcker free Output wattage: 400W Available accessories: Barndoor 4-leaf, Egg Crate, C Clamp, Spigot 28mm and Safety cable