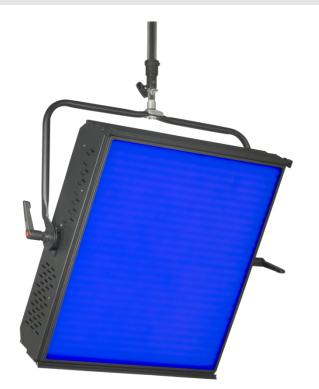

## **RGBWW PANEL STUDIO PRO**

Professional High Power Led Panel, wide range of CCT and RGBW adjustments.

Developed to apply all your creativity and imagination on your video/film productions.

Lighitng engine allow adust the CCT from 2500K° to 10000K° with plus/minus green control (G/M) and access the full color gamut with Hue, Saturation and Intensity (HSI) control, RGBW mixing, digital flters and lighting effects.

LEDs full calibrated with soffware and measured with a dedicated state-of-the-art spectrometer to ensure uniform color and same output performance for all Prixma Studio Pro RGBW lights.

Light aperture: 540 x 610mm with soft diffussion filter.

## 54-06

High Power Soft Lighting DMX / Manual control CRI?95 Magenta/Green adjustments HSI control Built-in effects LEE & Rosco Filters built-in Dimmable 0 to 100% Flcker free Output wattage: 800W Available accessories: Barndoor 4-leaf, C Clamp, Spigot 28mm and Safety cable