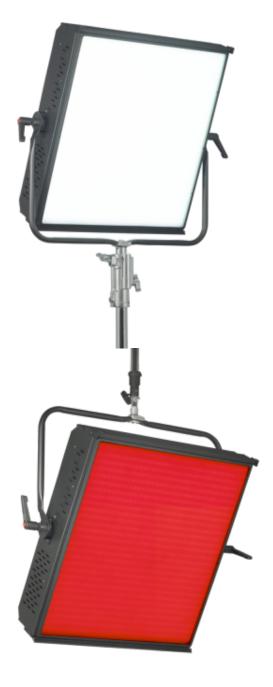

## **RGBWW PANEL STUDIO PRO**

Professional High Power Led Panel, wide range of CCT and RGBW adjustments.

Developed to apply all your creativity and imagination on your video/film productions.

Lighitng engine allow adust the CCT from 2500K° to 10000K° with plus/minus green control (G/M) and access the full color gamut with Hue, Saturation and Intensity (HSI) control, RGBW mixing, digital flters and lighting effects.

LEDs full calibrated with soffware and measured with a dedicated state-of-the-art spectrometer to ensure uniform color and same output performance for all Prixma Studio Pro RGBW lights.

Light aperture: 540 x 610mm with soft diffussion filter.

## 54-06

High Power Soft Lighting DMX / Manual control CRI?95 Magenta/Green adjustments HSI control Built-in effects LEE & Rosco Filters built-in Dimmable 0 to 100% Flcker free Output wattage: 800W Available accessories: Barndoor 4-leaf, C Clamp, Spigot 28mm and Safety cable