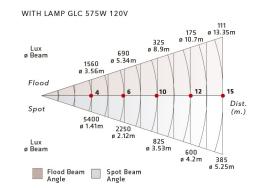

#### SUPPLIED WITH:

- Optical System 25° to 50°
- Gobo holder
- Filter frame
- G9,5 Socket
- 2 mts power cable.