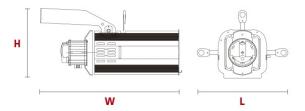

L 377mm (14.84")

**W** 587mm (23.11")

**H** 365mm (14.37")

7kg (15.43 Lbs)

650x270x270mm (25.6"x10.63"x10.63")