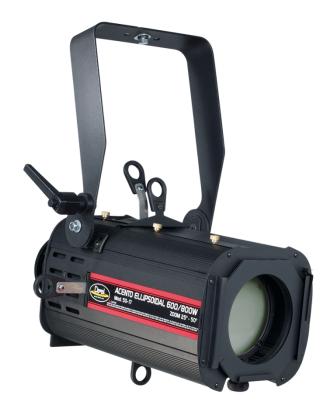

# ACENTO ELLIPSOIDAL ZOOM 600W-800W 25-50°

### THEATRICAL LIGHTING

Efficient, Compact and Lightweight Zoom Ellipsoidal spotlight. Built in extruded aluminium and die-cast parts. Use the new optical technology, for producing more light output and using less electricity than conventional 1000 watts ellipsoidals. Designed for using the new generation of lamps 575w, 600w and 800w with dichroic coated glass reflector. Available models for variable spread of 15° to 30° and 25° to 50° beam angles.

### 50-17

- Dichroic coated glass reflector, provides bright light output and coolbeam.
- Use a new iris diaphragm of 24 leaves for improving the quality of the light beam.
- Crown glass lenses with anti-reflective coating.