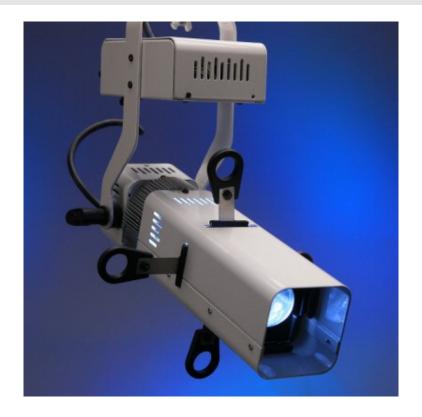

### **PROJECTORS**

Professional Ellipsoidal projector 60W, with narrow white light beam and zoom system for focusing, allows cutting of the light beam to project rectangle or geometric images, as well as other images by using gobos with logos or pre-made figures. It is ideal for application in shops and displays, shoppings, stands on exhibitions. museums, restaurants, where you want to project images or logos, or where the designer wants create a climate of scenic characteristics. A filter frame allow to use filter colors. High quality white light with high CRI?90 that ensures excellent color reproduction without unwanted tonalities. Built-in Dimming manual. Aluminum housing, with precision zoom optical system, built with reliable electronic elements for long duration and without maintenance. Finishing in white or black color.

#### 53-68

- Led 60W white neutral
- High CRI?90
- Dimming 0 100%
- Variable angle (Zoom)
- Four shutters to get square projections
- Gobo holders to project logos or patterns
- Finishs white or black color