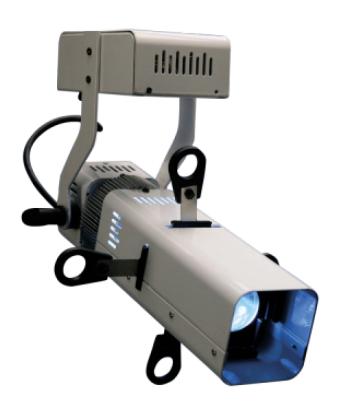

### **PROJECTORS**

Professional Ellipsoidal projector 60W, with narrow white light beam and zoom system for focusing, allows cutting of the light beam to project rectangle or geometric images, as well as other images by using gobos with logos or pre-made figures. It is ideal for application in shops and displays, shoppings, stands on exhibitions. museums, restaurants, where you want to project images or logos, or where the designer wants create a climate of scenic characteristics. A filter frame allow to use filter colors. High quality white light with high CRI?90 that ensures excellent color reproduction without unwanted tonalities. Built-in Dimming manual. Aluminum housing, with precision zoom optical system, built with reliable electronic elements for long duration and without maintenance. Finishing in white or black color.

#### 53-68

- Led 60W white neutral
- High CRI?90
- Dimming 0 100%
- Variable angle (Zoom)
- Four shutters to get square projections
- Gobo holders to project logos or patterns
- Finishs white or black color