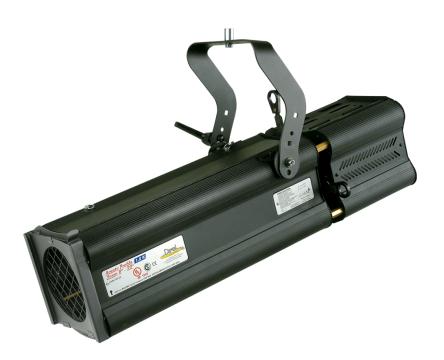

### 50-22

- Profiles double condenser lenses and glass reflectors for high optical performance and lighting output.

- For theatres, concert halls, touring and other events and stages
- High performance Zoom optics.
- Fast focusing system.
- Easy access for lens cleaning.
- All Profiles supplied with color frame and Gobo holders.
- Double Microswich for power disconnection to replace lamp and service
- Throw 20mts
- Beam angle 8º 22º
- Lampholder GX9,5

- 🔞 14.3kg (31.52 Lbs)
- d 400x400x1000mm (15.75"x15.75"x39.37")

### SUPPLIED WITH:

- Color frame
- Four beam shutters
- Gobo holder
- Quick access for lamp replacement
- Easy access for lens cleaning
- GX9.5 lampholder
- 1.5mt power supply cable