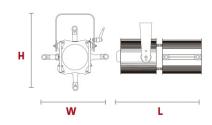

### 50-22

- Profiles double condenser lenses and glass reflectors for high optical performance and lighting output.

- For theatres, concert halls, touring and other events and stages
- High performance Zoom optics.
- Fast focusing system.
- Easy access for lens cleaning.
- All Profiles supplied with color frame and Gobo holders.
- Double Microswich for power disconnection to replace lamp and service
- Throw 20mts
- Beam angle 8º 22º
- Lampholder GX9,5

- 🔞 14.3kg (31.52 Lbs)
- d 400x400x1000mm (15.75"x15.75"x39.37")

### SUPPLIED WITH:

- Color frame
- Four beam shutters
- Gobo holder
- Quick access for lamp replacement
- Easy access for lens cleaning
- GX9.5 lampholder
- 1.5mt power supply cable