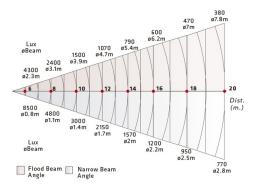

### 50-22

- Profiles double condenser lenses and glass reflectors for high optical performance and lighting output.

- For theatres, concert halls, touring and other events and stages
- High performance Zoom optics.
- Fast focusing system.
- Easy access for lens cleaning.
- All Profiles supplied with color frame and Gobo holders.
- Double Microswich for power disconnection to replace lamp and service
- Throw 20mts
- Beam angle 8º 22º
- Lampholder GX9,5