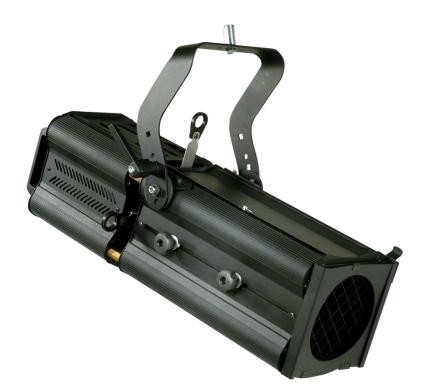

### 50-23

- Profiles double condenser lenses and glass reflectors for high optical performance and lighting output.

- For theatres, concert halls, touring and other events and stages
- High performance Zoom optics.
- Fast focusing system.
- Easy access for lens cleaning.
- All Profiles supplied with color frame and Gobo holders.
- Double Microswich for power disconnection to replace lamp and service
- Throw 15mts
- Beam angle 18º 36º
- Lampholder GX9,5

## ACENTO PROFILE ZOOM 1000W/1200W 18/36<sup>o</sup>

Acento Zoom Profiles are high performance zoom optics suitable for small, mid-size and large venues, for lamps 1000W or 1200w, for long, medium and short throw, available variable angle models 8-22° and 18-36°. Supplied with shutters, gobo holders and color frame, as well as it allows to use Iris diaphragm to control the light beam. it uses complex optical systems of four coated biconvex lenses and glass reflector to get the maximum light power.

#### SUPPLIED WITH:

- Color frame
- Four beam shutters
- Gobo holder
- Quick access for lamp replacement
- Easy access for lens cleaning
- GX9.5 lampholder
- 1.5mt power supply cable