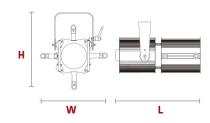

- L 680mm (26.77")
- W 320mm (12.6")
- H 440mm (17.32")
- 🙆 12.3kg (27.11 Lbs)
- 400x400x300mm (15.75"x15.75"x19.7")