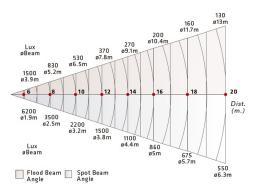

### 50-23

- Profiles double condenser lenses and glass reflectors for high optical performance and lighting output.

- For theatres, concert halls, touring and other events and stages
- High performance Zoom optics.
- Fast focusing system.
- Easy access for lens cleaning.
- All Profiles supplied with color frame and Gobo holders.
- Double Microswich for power disconnection to replace lamp and service
- Throw 15mts
- Beam angle 18º 36º
- Lampholder GX9,5