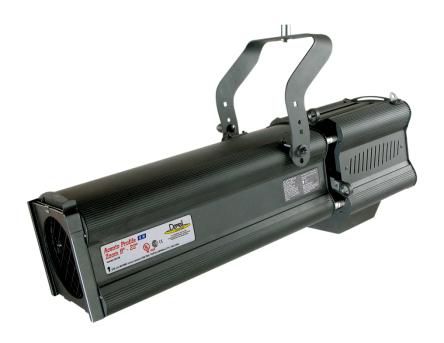

# **ACENTO PROFILE ZOOM 2000W 8/22º -18/36°**

Acento Zoom Profiles are high performance zoom optics suitable for small, mid-size and large venues, for lamps 2000w base GY16, for application on long, medium and short throw, available variable angle models 8-22° and 18-36°. Supplied with shutters, gobo holders and color frame, as well as it allows to use Iris diaphragm to control the light beam. it uses complex optical systems of four coated biconvex lenses and glass reflector to get the maximum light power.

#### SUPPLIED WITH:

- Color frame
- Four beam shutters
- Gobo holder
- Quick access for lamp replacement
- Easy access for lens cleaning
- GY16 lampholder
- 1.5mt power supply cable