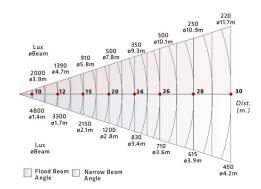

## **MODELS**

50-24 8-22° 50-25 18-36°

- Profiles double condenser lenses and glass reflectors for high optical performance and lighting output
- For theatres, concert halls, touring and other events and stages
- High performance Zoom optics.
- Fast focusing system.
- Easy access for lens cleaning.
- All Profiles supplied with color frame and Gobo holders.
- Throw 30mts Model 50-24 8-22°
- Throw 24mts Model 50-25 18-36°
- Beam angle 8° 22° / 18-36°
- Lampholder GY16

Acento Zoom Profiles are high performance zoom optics suitable for small, mid-size and large venues, for lamps 2000w base GY16, for application on long, medium and short throw, available variable angle models 8-22° and 18-36°. Supplied with shutters, gobo holders and color frame, as well as it allows to use Iris diaphragm to control the light beam. it uses complex optical systems of four coated biconvex lenses and glass reflector to get the maximum light power.