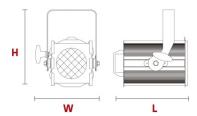

### 50-27

- -Fresnel Lens 120mm diameter
- -Lampholder GY9,5
- -Barndoor 4 leaf (Optional accessory)
- -Beam angle 8°-60°

L 262mm (10.32")

**W** 234mm (9.21")

**H** 281mm (11.07")

3kg (6.61 Lbs)

320x240x200mm (12.6"x9.45"x7.87")