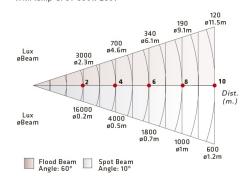

### 50-27

- -Fresnel Lens 120mm diameter
- -Lampholder GY9,5
- -Barndoor 4 leaf (Optional accessory)
- -Beam angle 8°-60°

L 262mm (10.32")

**W** 234mm (9.21")

**H** 281mm (11.07")

3kg (6.61 Lbs)

320x240x200mm (12.6"x9.45"x7.87")