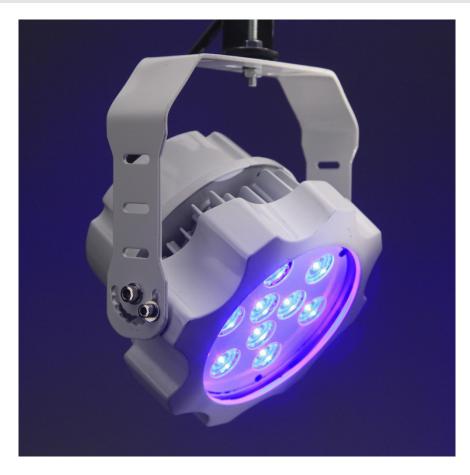

## **SPOT LED 9W**

### **PROJECTORS**

SPOT LED DEXEL 9W / Projecting White or Color Light of your choice., Stage light design for shops, commercial centers, bars and a variety of events.

9W LED Spot Led ideal for use in shops shopping malls, museums, bars and restaurants and others. Available with LEDs for white lighting in 3200K° or 4000K°, or (Red, Green and Blue) colors of your choice.

Aluminium housing with stage lighting design. Manufactured by Dexel SRL in Argentina, built with reliable electronic elements for long life and without maintenance, with high luminous efficiency and quality of light. The models with white light have high CRI that ensures excellent color reproduction without green or reddish tones that modify the real colors.

# **MODELS**

73-06 White Light 3200K° or 4000K°

73-06/C Single Color Light (Red, Green or Blue)

73-06/D Dimming White color

- Available for white or color lighting of your choice (Red, Bluo or Green)
- Dimming option 0-10V
- Provided with 9 power Leds and high efficiency optics
- For commercial lighting use and events.
- High CRI ? 90