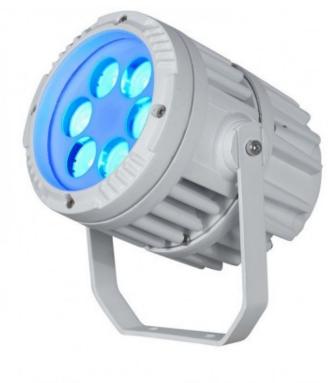

# **MODELS**

73-07 White Light 3200K° or 4000K° 73-07/C Single color light (Red, Blue or Green)

- Available models for white lighting  $3200 \mbox{K}^{\circ}$  or  $5600 \mbox{K}^{\circ}$ , or color lighting of your choice (Red, Green or Blue)
- Dimming option 0-10V
- Provided with 6 power Leds and high efficiency optics
- High CRI ? 90