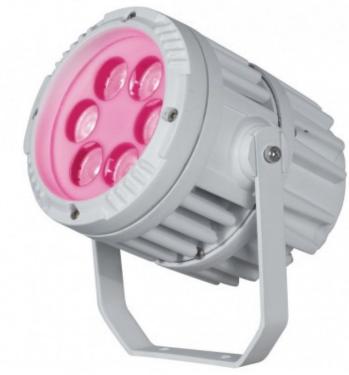

# **MODELS**

73-07 White Light 3200K° or 4000K° 73-07/C Single color light (Red, Blue or Green)

- Available models for white lighting  $3200 \mbox{K}^{\circ}$  or  $5600 \mbox{K}^{\circ}$ , or color lighting of your choice (Red, Green or Blue)
- Dimming option 0-10V
- Provided with 6 power Leds and high efficiency optics
- High CRI ? 90