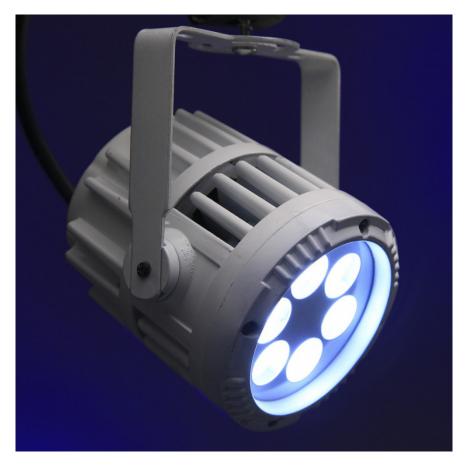

### **PROJECTORS**

SPOT LED DEXEL 6W / Projecting White or Color Light of your choice (Red, Green or Blue).. Housing with stage light design for shops, commercial centers, bars and a variety of events.

Available with LEDs for white lighting in 3200K° or 4000K° High CRI, or color lighting of your choice (Red, Green and Blue).

Manufactured by Dexel SRL in Argentina, built with reliable electronic elements for long life and without maintenance, with high luminous efficiency and quality of light. The models with white light have high CRI that ensures excellent color reproduction without green or reddish tones that modify the real colors.