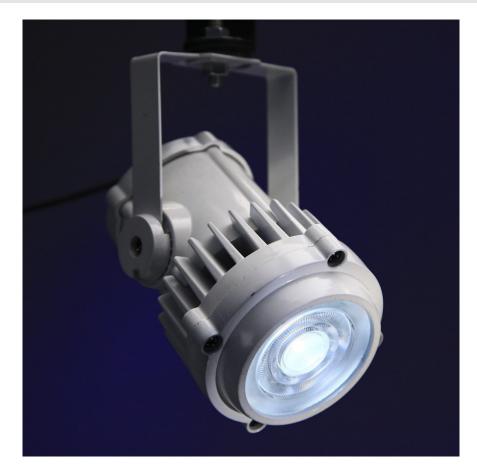

# FRESNEL SPOTLIGHT LED 20W

### PROJECTORS

FRESNEL SPOT LED 20W, supplied with Fresnel Lens for rojecting White lighting with high CRI to reproduce colors with excellent quality and efficiency. Dimming 0-10V option available. Compact and small size luminaire, housing, stage design, for using in shops, displays, and large variety of events.

20W Fresnel Lens Spot with narrow light beam provides soft and shadowless lighting. It is ideal to use in shops, displays, shopping malls, museums, restaurants, and also for residential.. Built in aluminum housing, with stage light design. High CRI that ensures excellent color reproduction without green or reddish tones that modify the real colors. Dimming 0-10V is available.

#### 73-09

- High efficiency 20W LED and Fresnel Lens for lighting projection with soft edges and narrow beam.

- Color temperature 4000K°.
- Power required 100-240V 50/60Hz
- High CR?90