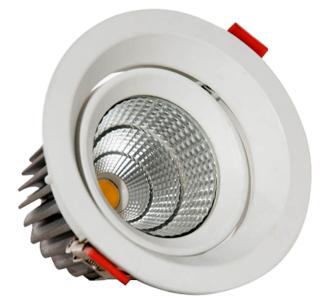

# DOWNLIGHT LED 7W DOWNLIGHTS

DOWNLIGHT 7W LED with focus regulation. Daylight with High CRI ? 90 - Altrenative connection: Non Dimming, Quick installation and Dimming 0-10V. Option Ideal for use in shops, offices, shopping malls, hotels, museums, galleries and still residential.

Spot Recessed in ceiling, with focus regulation. It has a high efficiency 7W LED, in 4000K° Natural White or 3200K° Warm Light color temperature, with High CRI ? 90. It is offered in Direct Ignition (Non-dimerizable) and Dimmable 0-10V versions. Allows for quick installation.

### 73-10 73-10/D Dimming 0-10V

- High efficiency 7W LED.
- Power Required: 110V or 240V, 50/60Hz.
- Non-dimming and Dimming versions.
- Color temperature: Natural White Light (4000K°) or Warm Light (3200K°).
- High CRI ?90
- Focusable: It has an articulation that allows to regulate focus.