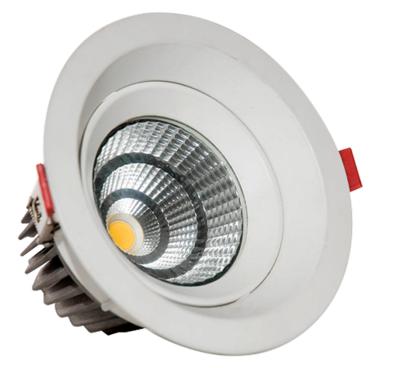

# DOWNLIGHT LED 30W DOWNLIGHTS

DOWNLIGHT 30W LED with focus regulation. White lighting with High CRI ? 90 Alternative connection: Non dimming, Quick installation and Dimming 0-10V option. Ideal for use in shops, offices, shopping malls, hotels, museums, galleries and still residential.

Spot Recessed in ceiling, with focus regulation. It has a high efficiency 30W LED, in 4000K° Natural White or 3200K° Warm Light color temperature, with High CRI ? 90. It is offered in Direct Ignition (Non-dimerizable) and Dimmable 0-10V versions. Allows for quick installation.

### B-12/D Dimerizable 0-10V

- High efficiency 30W LED.
- Power Required: 110V or 240V, 50/60Hz.
- Non-dimming and Dimming versions.
- Color temperature: Natural White Light (4000K°) or Warm Light (3200K°).
- High CRI ?90
- Focusable: It has an articulation that allows to regulate focus.