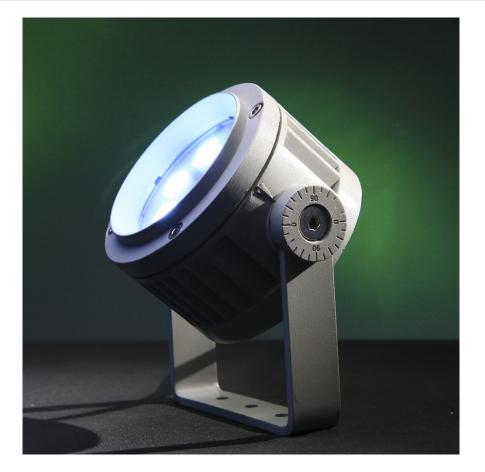

# PROJECTOR LED 6W OUTDOOR USE

### **OUTDOOR LIGHTING**

DEXEL PROJECTOR LED FOR OUTDOOR USE -IP65 - 6 Watts White light or a color of your choice (Red, Blue or Green)

LED Projector for outdoor use, white light or colors of choice (red, blue or green), equipped with high efficiency optics and light transmission. It is offered two connection options: Nondimming and Dimming 0-10V. White light with color temperature 4000K° (natural white light) or colors of your choice. Housing made of high resistant aluminium (IP65), in grey color.

## MODELS

83-01 Single white color 83-01/C Single led color

- High efficiency 6W LED.
- Power Required: 110V or 240V, 50/60Hz.
- Optic lens available 25° or 40°
- Dimming version: Optional
- Color Temperature: White Light 4000K! or one color (Red, Blue or Green).