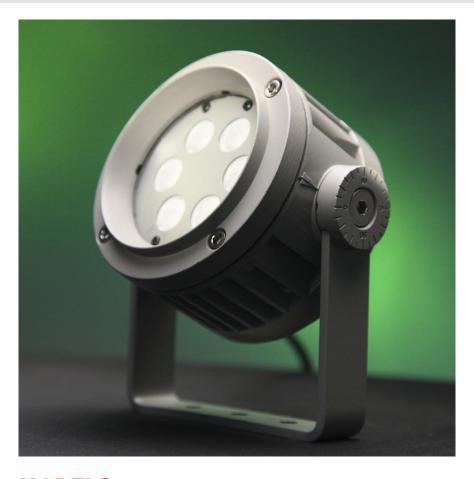

# OUTDOOR LIGHTING PROJECTOR 12W

## **OUTDOOR LIGHTING**

LED LIGHTING FOR OUTDOOR USE - IP65 - 12 Watts

White light or a color of your choice (Red, Blue or Green)

LED Projector 12W for outdoor use, white light or colors of choice (red, blue or green), equipped with high efficiency optics and light transmission. It is offered two connection options: Non-dimming and Dimming 0-10V. White light with color temperature 4000K° (natural white light) or colors of your choice. Housing made of high resistant aluminium (IP65), in grey color.

## **MODELS**

83-02 Single White Leds 83-02/C Single Color of your choice

• High efficiency 12W LED.

• Power Required: 100V - 240V, 50/60Hz.

• Opctic available: 25° or 40°

• Dimming: Optional

• Color temperature: White light or one color of your choice