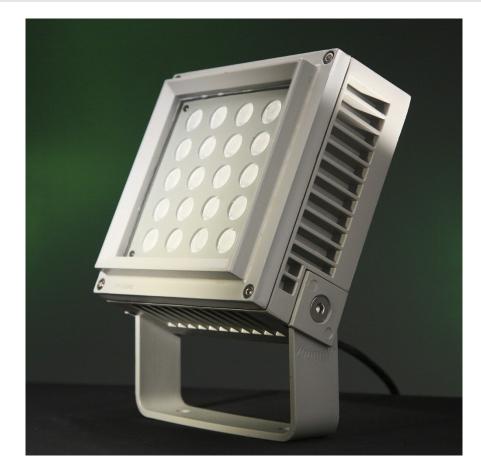

## MODELS

83-03Single White Leds83-03/CSingle Color Leds

- High efficiency 20W LED.
- Power Required: 100V 240V, 50/60Hz.
- Dimming: Optional
- Optic available: 25° or 40°
- Color temperature: White light or one color of your choice (Red, Green or Blue)

# OUTDOOR LIGHTING PROJECTOR 20W

### OUTDOOR LIGHTING

LED LIGHTING FOR OUTDOOR USE - IP65 - 20 Watts

Single White light or a color of your choice (Red, Blue or Green)

LED Projector 20W for outdoor use, white light or colors of choice (red, blue or green), equipped with high efficiency optics and light transmission. It is offered two connection options: Non-dimming and Dimming 0-10V. White light with color temperature 4000K° (natural white light) or colors of your choice. Housing made of high resistant aluminium (IP65), in grey color.