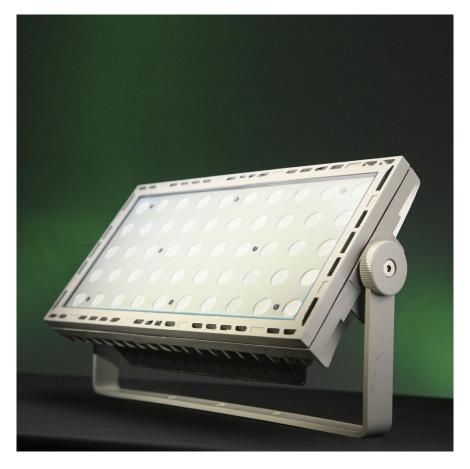

## **OUTDOOR LIGHTING**

LED LIGHTING FOR OUTDOOR USE - IP65 - 50 Watts

White light or single color of your choice (Red, Blue or Green) or RGB

LED Projector for outdoor use, white light or colors of choice (red, blue or green) pr RGB effects via DMX control, equipped with high efficiency optics and light transmission. It is offered three connection options: Non-dimming, Dimming 0-10V or RGB via DMX. White light with color temperature 4000K° (natural white light) or colors of your choice. Housing made of high resistant aluminium (IP65), in grey color.

## **MODELS**

83-05 Single White Leds 85-05/C Single Color Leds

83-05RGB Leds RGB via DMX control

• High efficiency 50W LED.

• Power Required: 100V - 240V, 50/60Hz.

• Dimming version: Optional

Color temperature: White light or single color of your choice