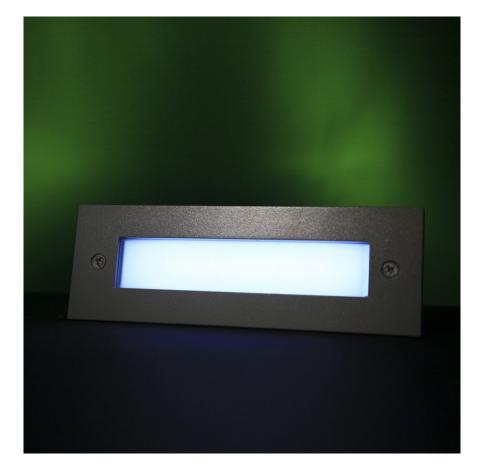

## **MODELS**

83-06 Single White Leds 83-06/C Single Color Leds

- High efficiency 12W LED.
- Power Required: 100V 240V, 50/60Hz.
- Dimming: Optional
- Color temperature: White light or one color of your choice (Red, Green or Blue)

## **OUTDOOR LIGHTING**

LED LIGHTING FOR OUTDOOR USE - IP65 - 3 Watts White light or single color of your choice (Red, Blue or Green)

LED Projector for outdoor use, white light or colors of choice (red, blue or green), equipped with high efficiency optics and light transmission. It is offered two connection options: Non-dimming and Dimming 0-10V. White light with color temperature 4000K° (natural white light) or colors of your choice. Housing made of high resistant aluminium (IP65), in grey color.