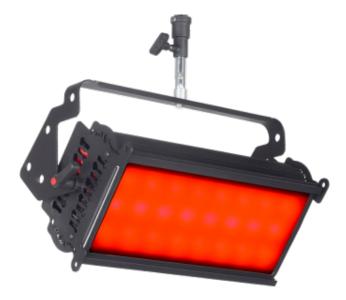

### **Led Cyc Light RGBW**

RGBW Led Panel for lighting cyclorama backgrounds, allows countless combinations of intense colors between red, green, blue and white 3200K. DMX / Manual control. Ideal for lighting studio backgrounds and all kinds of stages, illuminating the entire area evenly without shadows. Provides wide RGBW color palette with varied color mixing option. DMX and manual control, built-in programs and strobe effect. It does not use fans. Compact and attractive design. Flicker free. Total consumption 200W.

#### 53-95

- High intensity color mixing RGBW offer even lighting
- RGB and White 3200K° CRI95
- DMX with built in programs and strobe effect
- Indoor use IP20
- No fan use
- Flicker Free