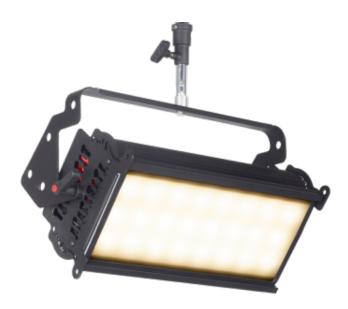

### **Led Cyc Light RGBW**

RGBW Led Panel for lighting cyclorama backgrounds, allows countless combinations of intense colors between red, green, blue and white 3200K. DMX / Manual control. Ideal for lighting studio backgrounds and all kinds of stages, illuminating the entire area evenly without shadows. Provides wide RGBW color palette with varied color mixing option. DMX and manual control, built-in programs and strobe effect. It does not use fans. Compact and attractive design. Flicker free. Total consumption 200W.

#### 53-95

- High intensity color mixing RGBW offer even lighting
- RGB and White 3200K° CRI95
- DMX with built in programs and strobe effect
- Indoor use IP20
- No fan use
- Flicker Free