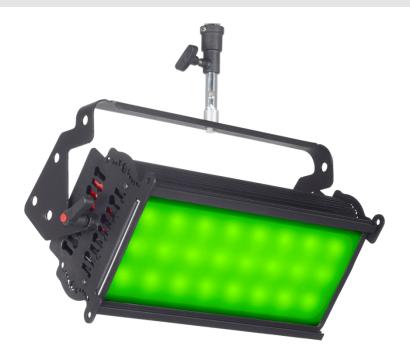

### **Led Cyc Light RGBW**

RGBW Led Panel for lighting cyclorama backgrounds, allows countless combinations of intense colors between red, green, blue and white 3200K. DMX / Manual control. Ideal for lighting studio backgrounds and all kinds of stages, illuminating the entire area evenly without shadows. Provides wide RGBW color palette with varied color mixing option. DMX and manual control, built-in programs and strobe effect. It does not use fans. Compact and attractive design. Flicker free. Total consumption 200W.

#### 53-95

- High intensity color mixing RGBW offer even lighting
- RGB and White 3200K° CRI95
- DMX with built in programs and strobe effect
- Indoor use IP20
- No fan use
- Flicker Free