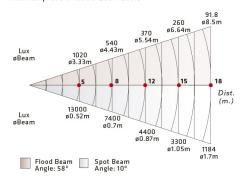

#### 50-30

- -Fresnel Lens 150mm diameter
- -Lampholder GX9,5
- -Barndoor 4 leaf (Optional accessory)
- -Beam angle 8°-60°

L 315mm (12.4")

**W** 290mm (11.42")

H 235mm (9.25")

6 5kg (11 Lbs)

**5** 350x260x320mm (13.78"x10.24"x12.6")