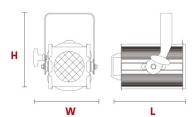

#### 50-30

- -Fresnel Lens 150mm diameter
- -Lampholder GX9,5
- -Barndoor 4 leaf (Optional accessory)
- -Beam angle 8°-60°

L 315mm (12.4")

**W** 290mm (11.42")

H 235mm (9.25")

6 5kg (11 Lbs)

**5** 350x260x320mm (13.78"x10.24"x12.6")