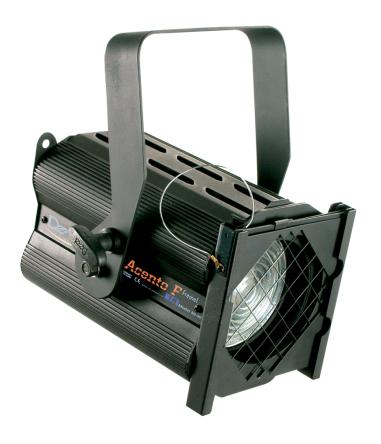

## **ACENTO F 1000W**

### THEATRICAL LIGHTING

Professional lighting projectors for theatrical and stage applications, with Fresnel Lenses. Manufactured with parts of extruded aluminum and steel, to become in compact and lightweight equipment. Efficient convection cooling and heat dissipation system.

Offering easy access for relamping as well as for lens cleaning and maintenance

ACENTO FRESNEL 1000w 10° - 56° With lamp CP70 1000w 230v Gx9.5

#### 50-30

- -Fresnel Lens 150mm diameter
- -Lampholder GX9,5
- -Barndoor 4 leaf (Optional accessory)
- -Beam angle 8°-60°

L 315mm (12.4")

**W** 290mm (11.42")

H 235mm (9.25")

6 5kg (11 Lbs)

**5** 350x260x320mm (13.78"x10.24"x12.6")