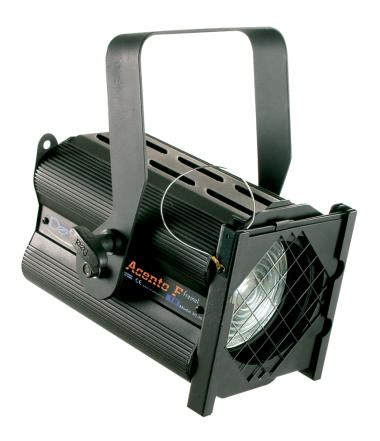

## THEATRICAL LIGHTING

Professional lighting projectors for theatrical and stage applications, with Fresnel lens. Manufactured with parts of extruded aluminum and steel, to become in compact and lightweight equipment. Efficient convection cooling and heat dissipation system.

Offering easy access for relamping as well as for lens cleaning and maintenance.

ACENTO FRESNEL 2000w 10° - 70° With lamp CP92 2000w 230v G22

### 50-34

- -Prism Convex Lens 200mm diameter
- -Lampholder G22
- -Barndoor 4 leaf (Optional accessory)
- -Beam angle 9°-70°

L 370mm (14.5")

**W** 348mm (14.7")

**H** 328mm (12.9")

6kg (13.2 Lbs)

400x340x320mm (15.7"x13.3"x12.6")