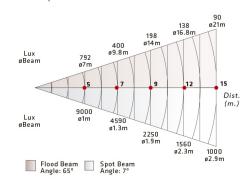

### 50-34

- -Prism Convex Lens 200mm diameter
- -Lampholder G22
- -Barndoor 4 leaf (Optional accessory)
- -Beam angle 9°-70°

L 370mm (14.5")

**W** 348mm (14.7")

**H** 328mm (12.9")

6kg (13.2 Lbs)

400x340x320mm (15.7"x13.3"x12.6")