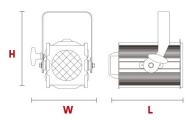

### 50-34

- -Prism Convex Lens 200mm diameter
- -Lampholder G22
- -Barndoor 4 leaf (Optional accessory)
- -Beam angle 9°-70°

L 370mm (14.5")

**W** 348mm (14.7")

**H** 328mm (12.9")

6kg (13.2 Lbs)

400x340x320mm (15.7"x13.3"x12.6")