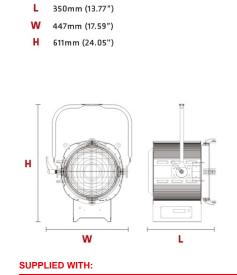

They are equipped with high quality drivers. Flicker free, and noiseless turbine, to ensure maximum extension of the lifetime of the LED. Available models Manual and Pole Operated.

- Barndoor 8-leaf.
- Filter frame.
- Safety grid.
- 2 m power supply cable.