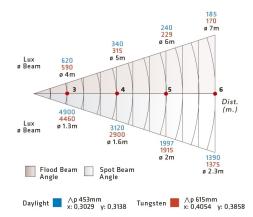

Efficient optical system uses high quality reflector and fresnel lens glass to ensure maximum lighting performance. Saves up to 85% in energy consumption compared to halogen fresnels and a considerable reduction of heat emission.