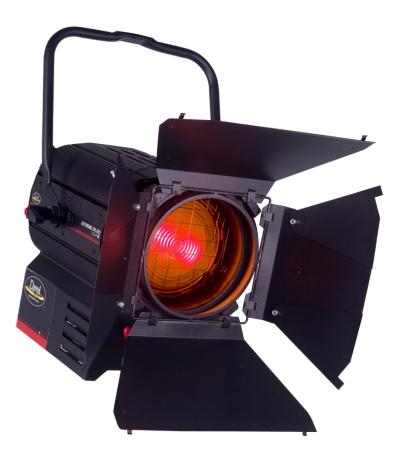

## FRESNEL LED 500W RGBA+WW

## **FRESNELS LED**

Fresnels LED 500W RGBAWW built with aluminum profiles and steel, on modern and compact design, ensuring maximum dissipation and lightweight. Leds with adjustable color temperature from 2700K° to 6500K°, offering high colour rendering (CRI average >95),