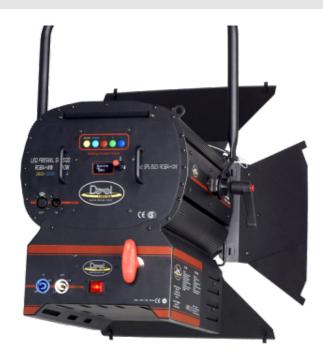

The FRESNEL LED can be controlled via DMX from the console or manually by a potentiometer located on the control panel of the same fresnel Led. The control panel has an LCD and buttons to set the display DMX address, also select the type of DMX-Manual control, allowing display the percentage of light output and the LED voltage, as well as the temperature inside the equipment and its system electronic, and other parameters.