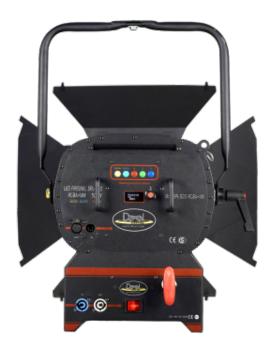

## **FRESNELS LED**

Fresnels LED 500W RGBAWW built with aluminum profiles and steel, on modern and compact design, ensuring maximum dissipation and lightweight. Leds with adjustable color temperature from 2700K° to 6500K°, offering high colour rendering (CRI average >95),

The FRESNEL LED can be controlled via DMX from the console or manually by a potentiometer located on the control panel of the same fresnel Led. The control panel has an LCD and buttons to set the display DMX address, also select the type of DMX-Manual control, allowing display the percentage of light output and the LED voltage, as well as the temperature inside the equipment and its system electronic, and other parameters.

They are equipped with high quality drivers. Flicker free, and noiseless turbine, to ensure maximum extension of the lifetime of the LED. Available models Manual and Pole Operated.

- Barndoor 8-leaf.
- Filter frame.
- Safety grid.
- 2 m power supply cable.