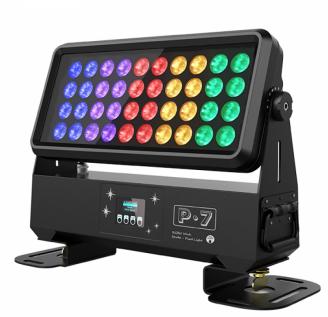

## WALL WASHER CITY COLOR 400W 40 LEDS 10W RGBW IP65 DMX WALL WASHER - CYC

LIGHTING

Powerful 400W outdoor floodlight, powered by 40 x 10W RGBW 4-in-1 LEDs Beam angle: 45 degrees DMX mode: 4/6/8/40 channels DMX function: Strobe, dimmer, static color, color macro, color temperature correction, auto program, sound programs Control mode: DMX512, auto program, sound program, master/slave mode Indicators: DMX In/Out: 3-pin Sentronic connectors Power In/Out: 3-pin Sentronic PowerCon connector IP rating: IP 65 Housing made of black die-cast aluminum Product dimensions: 50.3 cm (length) x 17.3 cm (width) x 35.8 cm (height) Net weight: 10.5 kg