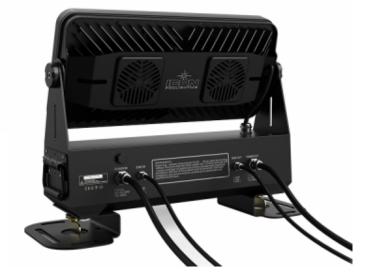

## WALL WASHER CITY COLOR 400W 40 LEDS 10W RGBW IP65 DMX WALL WASHER - CYC

LIGHTING

Powerful 400W outdoor floodlight, powered by 40 x 10W RGBW 4-in-1 LEDs Beam angle: 45 degrees DMX mode: 4/6/8/40 channels DMX function: Strobe, dimmer, static color, color macro, color temperature correction, auto program, sound programs Control mode: DMX512, auto program, sound program, master/slave mode Indicators: DMX In/Out: 3-pin Sentronic connectors Power In/Out: 3-pin Sentronic PowerCon connector IP rating: IP 65 Housing made of black die-cast aluminum Product dimensions: 50.3 cm (length) x 17.3 cm (width) x 35.8 cm (height) Net weight: 10.5 kg