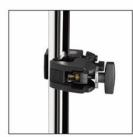

## **SUPER CONVI CLAMP**

Kupo Coni Clamp is made of lightweight cast alloy, can be securely mounted on any tube from 5 to 51mm and equipped with a saddle for mounting onto flat surfaces. The Elastic P.U. Pad also reduces surface damage and enhances gripping action. All mental parts are made of stainless steel for sturdierand anti-rusted features. The die -casting aluminum of locking knob provides with most rugged advantage. With built-in female socket allows the use of any attachments to hold anything from backgrounds to lighting fixtures. The spring safety locking system also offers double insurance while the screw locking action is not completely finished.