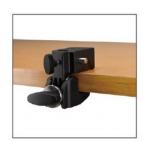

## **SUPER CONVI CLAMP**

Kupo Coni Clamp is made of lightweight cast alloy, can be securely mounted on any tube from 5 to 51mm and equipped with a saddle for mounting onto flat surfaces. The Elastic P.U. Pad also reduces surface damage and enhances gripping action. All mental parts are made of stainless steel for sturdierand anti-rusted features. The die -casting aluminum of locking knob provides with most rugged advantage. With built-in female socket allows the use of any attachments to hold anything from backgrounds to lighting fixtures. The spring safety locking system also offers double insurance while the screw locking action is not completely finished.