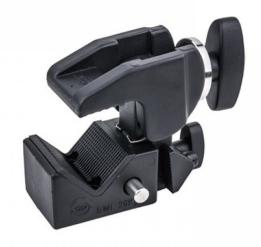

## KCP-700B CONVI CLAMP W/KCP-7SDL

## **SUPER CONVI CLAMP**

Kupo Coni Clamp is made of lightweight cast alloy, can be securely mounted on any tube from 5 to 51mm and equipped with a saddle for mounting onto flat surfaces. The Elastic P.U. Pad also reduces surface damage and enhances gripping action. All mental parts are made of stainless steel for sturdierand anti-rusted features. The die -casting aluminum of locking knob provides with most rugged advantage. With built-in female socket allows the use of any attachments to hold anything from backgrounds to lighting fixtures. The spring safety locking system also offers double insurance while the screw locking action is not completely finished.