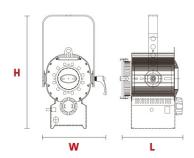

W.
- Fresnel lens Ø 80mm

# FRESNEL LED LOCATION 60W DIMMING MANUAL

# **FRESNELS LED**

FRESNEL LED 60W built on aluminum profiles and steel on a modern and compact design, ensuring maximum dissipation. Efficient optical system uses hight quality reflector and fresnel lens glass to ensure maximum emission of a highly powerful LED chip. Saves up to 85% in energy consumption compared to halogen fresnels and a considerable reduction of heat emission.

The Fresnel 53-18/T can be controlled r manually by a potentiometer located the same fresnel Led body. They are equipped with high quality drivers. Flicker free, and noiseless turbine, to ensure maximum extension of the lifetime of the LED.

#### DATOS FOTOMÉTRICOS







### **DIMENSIONES**

L 175mm (6.88")

W 180mm (7.08")

H 318mm (12.51")



### FORNECIDO COM:

- Barndoor 4-leaf.
- Filter frame.
- Safety grid.
- 2 m power supply cable.