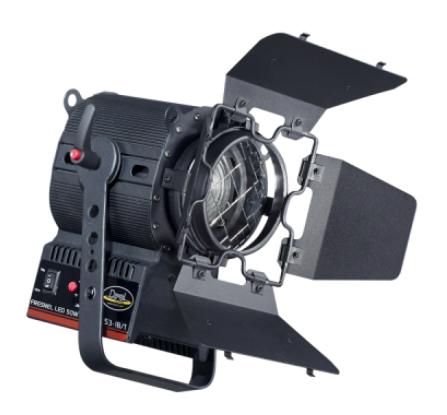

## 53-18/T

- Ideal for location uses.
- High efficient led 60W CRI ? 92.
- Full manual dimming.
- Colour temperature: 5600K° or 3200K°.
- Power requirements: 110V-240V.
- Power consumption only 60W.
- Fresnel lens Ø 80mm

# **FRESNELS LED**

FRESNEL LED 60W built on aluminum profiles and steel on a modern and compact design, ensuring maximum dissipation. Efficient optical system uses hight quality reflector and fresnel lens glass to ensure maximum emission of a highly powerful LED chip. Saves up to 85% in energy consumption compared to halogen fresnels and a considerable reduction of heat emission.

The Fresnel 53-18/T can be controlled r manually by a potentiometer located the same fresnel Led body. They are equipped with high quality drivers. Flicker free, and noiseless turbine, to ensure maximum extension of the lifetime of the LED.

### FORNECIDO COM:

- Barndoor 4-leaf.
- Filter frame.
- Safety grid.
- 2 m power supply cable.