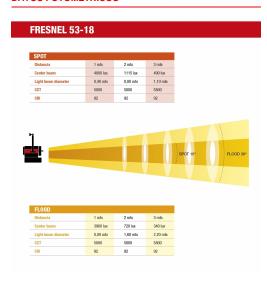

5600K° or 3200K°.
- Power requirements: 110V-240V.
- Power consumption only 60W.
- Fresnel lens Ø 80mm

# FRESNEL LED LOCATION 60W DIMMING MANUAL

# **FRESNELS LED**

FRESNEL LED 60W built on aluminum profiles and steel on a modern and compact design, ensuring maximum dissipation. Efficient optical system uses hight quality reflector and fresnel lens glass to ensure maximum emission of a highly powerful LED chip. Saves up to 85% in energy consumption compared to halogen fresnels and a considerable reduction of heat emission.

The Fresnel 53-18/T can be controlled r manually by a potentiometer located the same fresnel Led body. They are equipped with high quality drivers. Flicker free, and noiseless turbine, to ensure maximum extension of the lifetime of the LED.

#### DATOS FOTOMÉTRICOS







### **DIMENSIONES**

L 175mm (6.88")

W 180mm (7.08")

H 318mm (12.51")



### FORNECIDO COM:

- Barndoor 4-leaf.
- Filter frame.
- Safety grid.
- 2 m power supply cable.