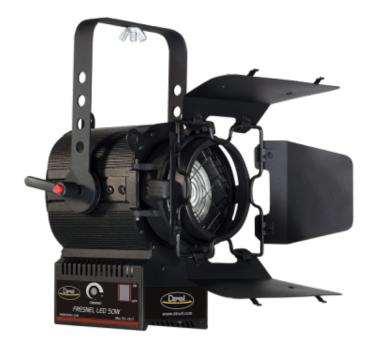

## 53-18/T

- Ideal for location uses.
- High efficient led 60W CRI ? 92.
- Full manual dimming.
- Colour temperature: 5600K° or 3200K°.
- Power requirements: 110V-240V.
- Power consumption only 60W.
- Fresnel lens Ø 80mm

# **FRESNELS LED**

FRESNEL LED 60W built on aluminum profiles and steel on a modern and compact design, ensuring maximum dissipation. Efficient optical system uses hight quality reflector and fresnel lens glass to ensure maximum emission of a highly powerful LED chip. Saves up to 85% in energy consumption compared to halogen fresnels and a considerable reduction of heat emission.

The Fresnel 53-18/T can be controlled r manually by a potentiometer located the same fresnel Led body. They are equipped with high quality drivers. Flicker free, and noiseless turbine, to ensure maximum extension of the lifetime of the LED.

### FORNECIDO COM:

- Barndoor 4-leaf.
- Filter frame.
- Safety grid.
- 2 m power supply cable.