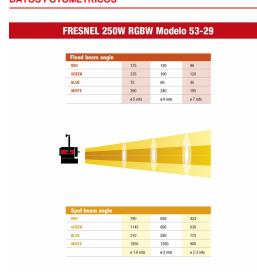

*

Fresnels LED 250W RGBW, built with aluminum profiles and steel, on modern and compact design, ensuring maximum dissipation and lightweight. High power RGBW Leds 250W allow to create several colors and effects for large areas.

Efficient optical system uses high quality reflector and glass fresnel lens 250mm diameter to ensure maximum lighting performance.

The FRESNEL LED can be controlled via DMX from the console or manually from the control panel on the same fresnel Led. The control panel has an LCD and buttons to set the display DMX address, as well as programming manual control. They are equipped with high quality drivers. Flicker free, and noiseless turbine, to ensure maximum extension of the lifetime of the LED. Available models Manual and Pole Operated.

#### DATOS FOTOMÉTRICOS











## DATOS FOTOMÉTRICOS



#### **DIMENSIONES**

L 350mm (13.77")

W 447mm (17.59")

H 611mm (24.05")



#### FORNECIDO COM:

- Barndoor 4-leaf.
- Filter frame.
- Safety grid.
- 2 m power supply cable.