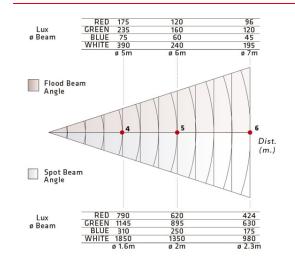

with aluminum profiles and steel, on modern and compact design, ensuring maximum dissipation and lightweight. High power RGBW Leds 250W allow to create several colors and effects for large areas.

Efficient optical system uses high quality reflector and glass fresnel lens 250mm diameter to ensure maximum lighting performance.

The FRESNEL LED can be controlled via DMX from the console or manually from the control panel on the same fresnel Led. The control panel has an LCD and buttons to set the display DMX address, as well as programming manual control. They are equipped with high quality drivers. Flicker free, and noiseless turbine, to ensure maximum extension of the lifetime of the LED. Available models Manual and Pole Operated.

#### DATOS FOTOMÉTRICOS











## DATOS FOTOMÉTRICOS



#### **DIMENSIONES**

L 350mm (13.77")

W 447mm (17.59")

H 611mm (24.05")



#### FORNECIDO COM:

- Barndoor 4-leaf.
- Filter frame.
- Safety grid.
- 2 m power supply cable.