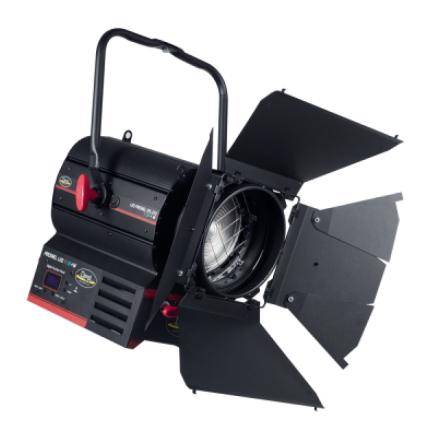

## FRESNEL LED 250W RGBW

## **FRESNELS LED**

Fresnels LED 250W RGBW, built with aluminum profiles and steel, on modern and compact design, ensuring maximum dissipation and lightweight. High power RGBW Leds 250W allow to create several colors and effects for large areas.

Efficient optical system uses high quality reflector and glass fresnel lens 250mm diameter to ensure maximum lighting performance.

The FRESNEL LED can be controlled via DMX from the console or manually from the control panel on the same fresnel Led. The control panel has an LCD and buttons to set the display DMX address, as well as programming manual control. They are equipped with high quality drivers. Flicker free, and noiseless turbine, to ensure maximum extension of the lifetime of the LED. Available models Manual and Pole Operated.

#### **DIMENSIONES**

L 350mm (13.77")

W 447mm (17.59")

H 611mm (24.05")