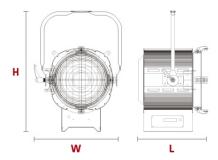

um dissipation and lightweight. High power RGBW Leds 250W allow to create several colors and effects for large areas.

Efficient optical system uses high quality reflector and glass fresnel lens 250mm diameter to ensure maximum lighting performance.

The FRESNEL LED can be controlled via DMX from the console or manually from the control panel on the same fresnel Led. The control panel has an LCD and buttons to set the display DMX address, as well as programming manual control. They are equipped with high quality drivers. Flicker free, and noiseless turbine, to ensure maximum extension of the lifetime of the LED. Available models Manual and Pole Operated.

#### DATOS FOTOMÉTRICOS











## DATOS FOTOMÉTRICOS



#### **DIMENSIONES**

L 350mm (13.77")

W 447mm (17.59")

H 611mm (24.05")



#### FORNECIDO COM:

- Barndoor 4-leaf.
- Filter frame.
- Safety grid.
- 2 m power supply cable.