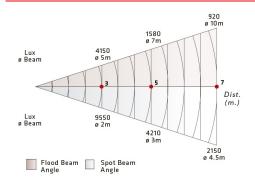

diameter to ensure maximum lighting performance. Saves up to 85% in energy consumption compared to halogen fresnels and a considerable reduction of heat emission.

The FRESNEL LED can be controlled via DMX from the console or manually by a potentiometer located on the control panel of the same fresnel Led. The control panel has an LCD and buttons to set the display DMX address, also select the type of DMX-Manual control, allowing display the percentage of light output and the LED voltage, as well as the temperature inside the equipment and its system electronic, and other parameters.

They are equipped with high quality drivers.
Flicker free, and noiseless turbine, to ensure maximum extension of the lifetime of the LED.
Available models Manual and Pole Operated.

#### DATOS FOTOMÉTRICOS





### **DIMENSIONES**

L 505mm (19.88")

W 518mm (20.39")

H 733mm (28.85")



### FORNECIDO COM:

- Barndoor 8-leaf.
- Filter frame.
- Safety grid.
- 2 m power supply cable.