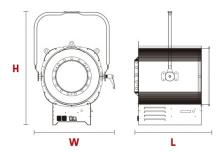

sumption compared to halogen fresnels and a considerable reduction of heat emission.

The FRESNEL LED can be controlled via DMX from the console or manually by a potentiometer located on the control panel of the same fresnel Led. The control panel has an LCD and buttons to set the display DMX address, also select the type of DMX-Manual control, allowing display the percentage of light output and the LED voltage, as well as the temperature inside the equipment and its system electronic, and other parameters.

They are equipped with high quality drivers.
Flicker free, and noiseless turbine, to ensure maximum extension of the lifetime of the LED.
Available models Manual and Pole Operated.

#### DATOS FOTOMÉTRICOS





### **DIMENSIONES**

L 505mm (19.88")

W 518mm (20.39")

H 733mm (28.85")



### FORNECIDO COM:

- Barndoor 8-leaf.
- Filter frame.
- Safety grid.
- 2 m power supply cable.