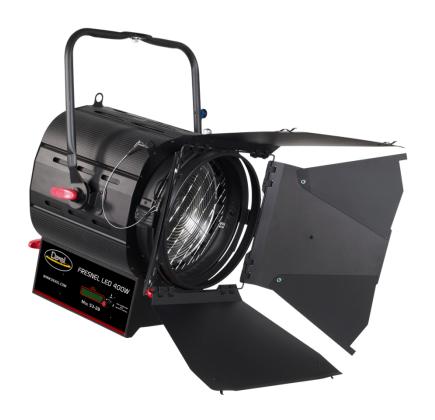

# STUDIO FRESNEL LED 400W Lens 250mm

### **FRESNELS LED**

Fresnels LED 400W built with aluminum profiles and steel, on modern and compact design, ensuring maximum dissipation and lightweight. Leds available for 3200K° or 5600K°, offering high colour rendering (CRI average >95),

Efficient optical system uses high quality reflector and glass fresnel lens 250mm diameter to ensure maximum lighting performance. Saves up to 85% in energy consumption compared to halogen fresnels and a considerable reduction of heat emission.

### FORNECIDO COM:

- Barndoor 8-leaf.
- Filter frame.
- Safety grid.
- 2 m power supply cable.