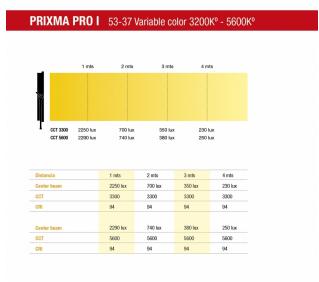

are Professional Led lighting panels, offering lightweight and compact construction with style and design. Available versions with adjustable color temperature 3200K° to 5600K° (Bi-Color), and Single color 3200K° or 5600K°. Perfect application for TV Studios, Film and Photo. PRIMXA PRO II are new generation of lighting fixtures, developed with the latest technology for producing high performance in lighting and energy efficiency, with high CRI and TLCI rating. Operates cool without any fan. The consumption for Prixma Pro I is only 110W.

Prixma Pro provides soft and even lighting for the whole range, deleting shadows, with high lighting quality. It works at 100-240V as well as with V-battery 14,8V

#### DATOS FOTOMÉTRICOS





www.dexel.com



# DATOS FOTOMÉTRICOS



# DATOS FOTOMÉTRICOS



# **DIMENSIONES**

L 144mm (5.66")

**W** 512mm (20.15")

H 354mm (13.93")



#### FORNECIDO COM:

- Power Supply
- Other optional accessories: