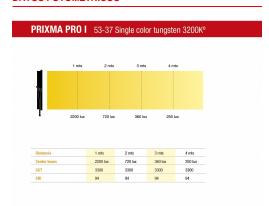

e

# PRIXMA PRO I STUDIO 110W

# STUDIO SOFT LED PANEL

PRIXMA PRO are Professional Led lighting panels, offering lightweight and compact construction with style and design. Available versions with adjustable color temperature 3200K° to 5600K° (Bi-Color), and Single color 3200K° or 5600K°. Perfect application for TV Studios, Film and Photo. PRIMXA PRO II are new generation of lighting fixtures, developed with the latest technology for producing high performance in lighting and energy efficiency, with high CRI and TLCI rating. Operates cool without any fan. The consumption for Prixma Pro I is only 110W.

Prixma Pro provides soft and even lighting for the whole range, deleting shadows, with high lighting quality. It works at 100-240V as well as with V-battery 14,8V

#### DATOS FOTOMÉTRICOS





www.dexel.com



# DATOS FOTOMÉTRICOS



# DATOS FOTOMÉTRICOS



# **DIMENSIONES**

L 144mm (5.66")

**W** 512mm (20.15")

H 354mm (13.93")



#### FORNECIDO COM:

- Power Supply
- Other optional accessories: