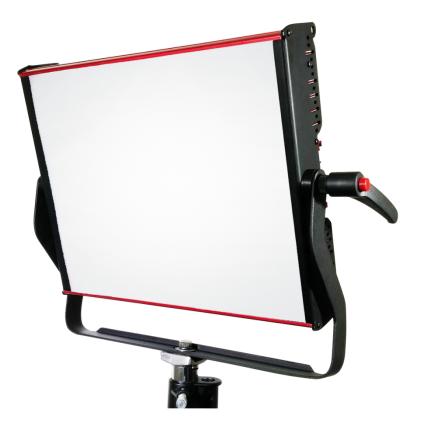

# PRIXMA PRO I STUDIO 110W

# STUDIO SOFT LED PANEL

PRIXMA PRO are Professional Led lighting panels, offering lightweight and compact construction with style and design. Available versions with adjustable color temperature 3200K° to 5600K° (Bi-Color), and Single color 3200K° or 5600K°. Perfect application for TV Studios, Film and Photo. PRIMXA PRO II are new generation of lighting fixtures, developed with the latest technology for producing high performance in lighting and energy efficiency, with high CRI and TLCI rating. Operates cool without any fan. The consumption for Prixma Pro I is only 110W.

Prixma Pro provides soft and even lighting for the whole range, deleting shadows, with high lighting quality. It works at 100-240V as well as with V-battery 14,8V