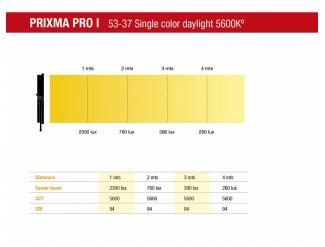

T LED PANEL

PRIXMA PRO are Professional Led lighting panels, offering lightweight and compact construction with style and design. Available versions with adjustable color temperature 3200K° to 5600K° (Bi-Color), and Single color 3200K° or 5600K°. Perfect application for TV Studios, Film and Photo. PRIMXA PRO II are new generation of lighting fixtures, developed with the latest technology for producing high performance in lighting and energy efficiency, with high CRI and TLCI rating. Operates cool without any fan. The consumption for Prixma Pro I is only 110W.

Prixma Pro provides soft and even lighting for the whole range, deleting shadows, with high lighting quality. It works at 100-240V as well as with V-battery 14,8V

#### DATOS FOTOMÉTRICOS





www.dexel.com



# DATOS FOTOMÉTRICOS



# DATOS FOTOMÉTRICOS



# **DIMENSIONES**

L 144mm (5.66")

**W** 512mm (20.15")

H 354mm (13.93")



#### FORNECIDO COM:

- Power Supply
- Other optional accessories: