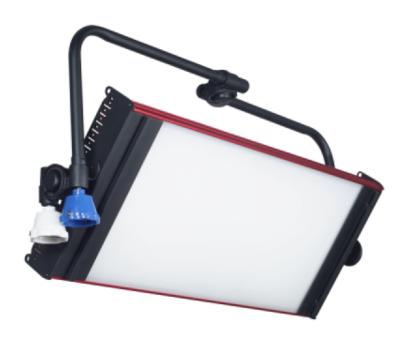

# PRIXMA PRO I STUDIO 110W

# STUDIO SOFT LED PANEL

PRIXMA PRO are Professional Led lighting panels, offering lightweight and compact construction with style and design. Available versions with adjustable color temperature 3200K° to 5600K° (Bi-Color), and Single color 3200K° or 5600K°. Perfect application for TV Studios, Film and Photo. PRIMXA PRO II are new generation of lighting fixtures, developed with the latest technology for producing high performance in lighting and energy efficiency, with high CRI and TLCI rating. Operates cool without any fan. The consumption for Prixma Pro I is only 110W.

Prixma Pro provides soft and even lighting for the whole range, deleting shadows, with high lighting quality. It works at 100-240V as well as with V-battery 14,8V