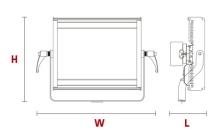

ction with style and design. Available versions with adjustable color temperature 3200K° to 5600K° (Bi-Color), and Single color 3200K° or 5600K°. Perfect application for TV Studios, Film and Photo. PRIMXA PRO II are new generation of lighting fixtures, developed with the latest technology for producing high performance in lighting and energy efficiency, with high CRI and TLCI rating. Operates cool without any fan. The consumption for Prixma Pro I is only 110W.

Prixma Pro provides soft and even lighting for the whole range, deleting shadows, with high lighting quality. It works at 100-240V as well as with V-battery 14,8V

#### DATOS FOTOMÉTRICOS





www.dexel.com



# DATOS FOTOMÉTRICOS



# DATOS FOTOMÉTRICOS



# **DIMENSIONES**

L 144mm (5.66")

**W** 512mm (20.15")

H 354mm (13.93")



#### FORNECIDO COM:

- Power Supply
- Other optional accessories: