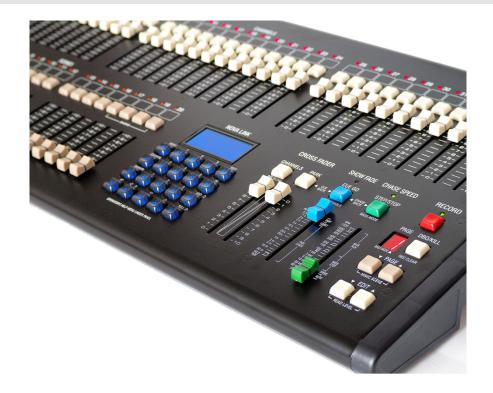

## NOVALINK 36/1024, 4 pages of 20 sub-masters, SD card

## LIGHTTING CONTROL CONSOLE

The NovaLink 36 control panels feature a Soft-Patch. The soft-patch allows driving the large number of DMX channels demanded by LED luminares. The softpatch of the NovaLink 36 channel model can drive up to 1024 DMX channels-. The NovaLink can record scenes and chases with variable fade times and chase speeds, and complete shows. Easy to learn and operate, the desk is an ideal control panel for Schools, Theatres, and Drama and TV studios. The Bass and Chase features also make the NovaLink ideal for Events and Club lighting.

## **TLNOVALINK36**

- 10 pages of 8 submasters in the 24 channel model
- 4 pages of 20 submasters in the 36 channel model
- Each submaster can record a scene, a chase or an entire show
- · Record beat function for synchronising to live music
- Sound to Light operation
- SD Card back up of all cue date