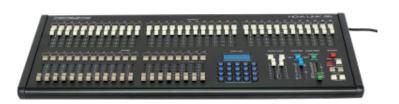

## NOVALINK 36/1024, 4 pages of 20 sub-masters, SD card

## LIGHTTING CONTROL CONSOLE

The NovaLink 36 control panels feature a Soft-Patch. The soft-patch allows driving the large number of DMX channels demanded by LED luminares. The softpatch of the NovaLink 36 channel model can drive up to 1024 DMX channels-. The NovaLink can record scenes and chases with variable fade times and chase speeds, and complete shows. Easy to learn and operate, the desk is an ideal control panel for Schools, Theatres, and Drama and TV studios. The Bass and Chase features also make the NovaLink ideal for Events and Club lighting.

## **TLNOVALINK36**

- 10 pages of 8 submasters in the 24 channel model
- 4 pages of 20 submasters in the 36 channel model
- Each submaster can record a scene, a chase or an entire show
- · Record beat function for synchronising to live music
- Sound to Light operation
- SD Card back up of all cue date