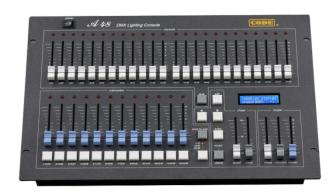

## A48

- 48 DMX channels with optical isolated output.
- LCD display
- 24 channel faders. 12 submasters faders x 3 pages, 1 chase speed fader, 1 chase cross fader, 1 channel master fader and 1 mater fader.
- 36 submaster faders for edit and store.
- 24 chases, at most 80 steps each.
- Music trigger function for Chase.
- 1 manual scene, 12 submaster scenes and 1 chase can operate simultaneously.
- Flash control: Channel, Submaster, Master.
- The data auto-saves.
- Power supply: AC100-240V, 50-60Hz.
- Size: 482mm×310mm×95mm.
- Net weight: 7kg approx.