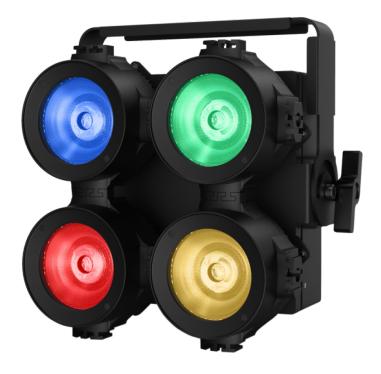

## STAGE BLINDER OUTDOOR 4 x 30W RGBA

## **STAGE BLINDER RGBA**

Outdoor LED audience blinder Light
Voltage:AC110V-240V/50-60Hz
Power consumption :120W
50,000 Hour Average LED Life 4x30w
Full Pixel Control with Pixel Flip Modes
RGB + Dynamic Amber Channel Modes
Smooth Color Mixing and 64 Internal Color Macros
High Speed Electronic Shutter and Strobe
16Bit Dimming and Variable Dimming Curve Modes
9 DMX Channel Modes (16 total channels)
Adjustable Refresh Rate (900-1500, 25,000 Hz)
Adjustable Gamma Brightness (2.0, 2.2, 2.4, 2.8)
4 Button Control Panel / OLED Menu Display
IP65 Locking 5pin/3pin XLR DMX, Power In/Out
Fixture-to-Fixture Interlocking Alignment Pins/Locks