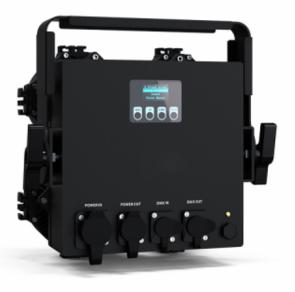

## **STAGE BLINDER RGBA**

Outdoor LED audience blinder Light
Voltage:AC110V-240V/50-60Hz
Power consumption :120W
50,000 Hour Average LED Life 4x30w
Full Pixel Control with Pixel Flip Modes
RGB + Dynamic Amber Channel Modes
Smooth Color Mixing and 64 Internal Color Macros
High Speed Electronic Shutter and Strobe
16Bit Dimming and Variable Dimming Curve Modes
9 DMX Channel Modes (16 total channels)
Adjustable Refresh Rate (900-1500, 25,000 Hz)
Adjustable Gamma Brightness (2.0, 2.2, 2.4, 2.8)
4 Button Control Panel / OLED Menu Display
IP65 Locking 5pin/3pin XLR DMX, Power In/Out
Fixture-to-Fixture Interlocking Alignment Pins/Locks