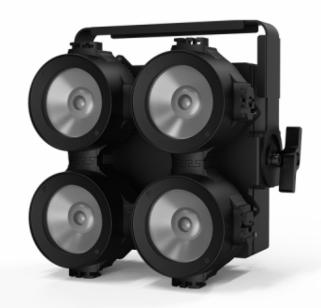

## STAGE BLINDER OUTDOOR 4 x 30W RGBA

## **STAGE BLINDER RGBA**

Outdoor LED audience blinder Light
Voltage:AC110V-240V/50-60Hz
Power consumption :120W
50,000 Hour Average LED Life 4x30w
Full Pixel Control with Pixel Flip Modes
RGB + Dynamic Amber Channel Modes
Smooth Color Mixing and 64 Internal Color Macros
High Speed Electronic Shutter and Strobe
16Bit Dimming and Variable Dimming Curve Modes
9 DMX Channel Modes (16 total channels)
Adjustable Refresh Rate (900-1500, 25,000 Hz)
Adjustable Gamma Brightness (2.0, 2.2, 2.4, 2.8)
4 Button Control Panel / OLED Menu Display
IP65 Locking 5pin/3pin XLR DMX, Power In/Out
Fixture-to-Fixture Interlocking Alignment Pins/Locks