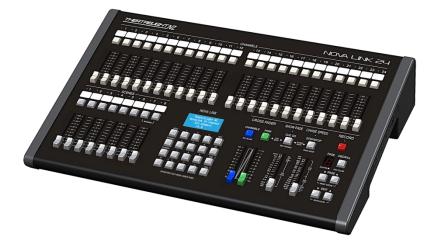

## NOVALINK 24 DMX 512, 10 pages of 8 submasters, SD card

## LIGHTTING CONTROL CONSOLE

The NovaLink 24 control panel feature a Soft-Patch The soft-patch allows driving the large number of DMX channels demanded by LED luminares. The softpatch of the 24 channel model can drive up to 512 DMX channels The NovaLink can record scenes and chases with variable fade times and chase speeds, and complete shows. Easy to learn and operate the desk is an ideal control panel for Schools, Theatres, and Drama and TV studios. The Bass and Chase features also make the NovaLink ideal for Events and Club lighting

## TLNOVALINK24

- 10 pages of 8 submasters in the 24 channel model
- 4 pages of 20 submasters in the 36 channel model
- Each submaster can record a scene, a chase or an entire show
- Record beat function for synchronising to live music
- Sound to Light operation
- SD Card back up of all cue date