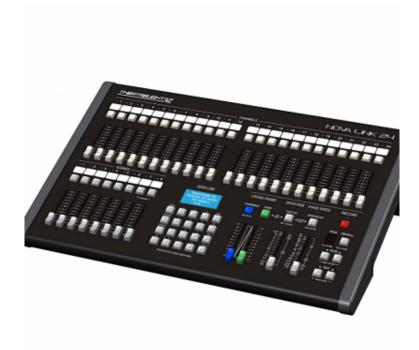

## NOVALINK 24 DMX 512, 10 pages of 8 submasters, SD card

## LIGHTTING CONTROL CONSOLE

The NovaLink 24 control panel feature a Soft-Patch The soft-patch allows driving the large number of DMX channels demanded by LED luminares. The softpatch of the 24 channel model can drive up to 512 DMX channels The NovaLink can record scenes and chases with variable fade times and chase speeds, and complete shows. Easy to learn and operate the desk is an ideal control panel for Schools, Theatres, and Drama and TV studios. The Bass and Chase features also make the NovaLink ideal for Events and Club lighting

## TLNOVALINK24

- 10 pages of 8 submasters in the 24 channel model
- 4 pages of 20 submasters in the 36 channel model
- Each submaster can record a scene, a chase or an entire show
- Record beat function for synchronising to live music
- Sound to Light operation
- SD Card back up of all cue date